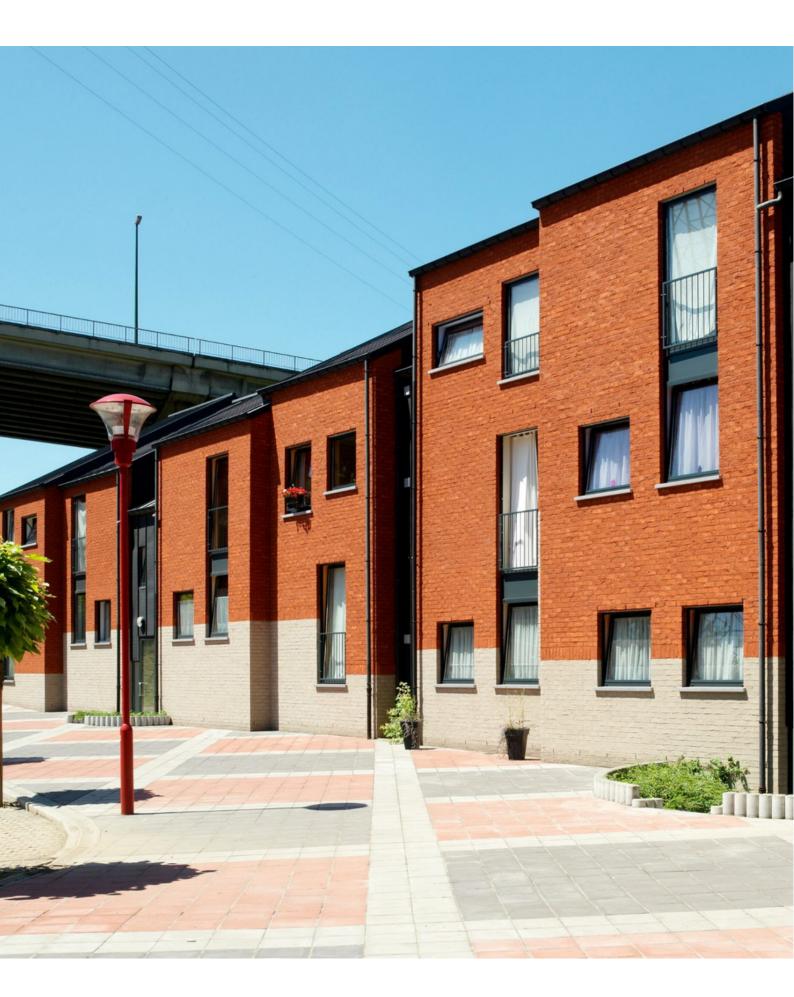

#### A robust eye-catcher

Basia gives voice to every facade. The fundamental colours include red, black, yellow, and greige. The deep colour intensity is achieved because the sanding on the brick matches the brick's colour. The Basia collection features five shades: Strobloem, Plaza, Paepesteen, Spaans Rod, and Nero Zwart Mangaan.

## **Basia: Range Overview**

Basia Plaza WDF ± 215x102x65 mm Eco-brick WF ± 215x65x50 mm Eco-brick WDF ± 215x65x65 mm

Porosity: ≤ 17% IW3 - normal suction

Basia Spanish Red WDF ± 215x102x65 mm

Porosity: ≤ 13% IW4 - highly absorbent