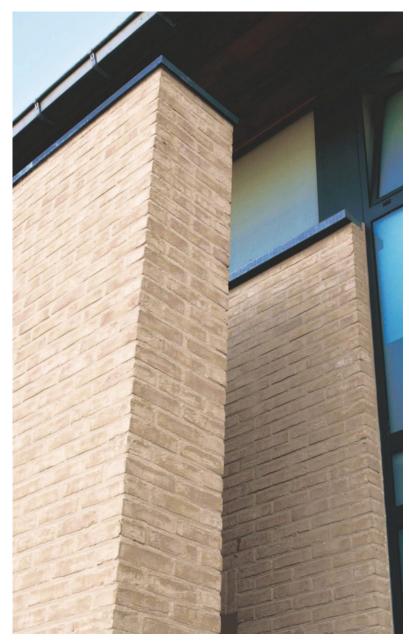

#### Hand-formed & refined

Basia bricks are hand-moulded, featuring a distinct grained appearance. This collection emphasises pure and intense colours, giving every facade a powerful and pure character.

#### A robust eye-catcher

Basia gives voice to every facade. The fundamental colours include red, black, yellow, and greige. The deep colour intensity is achieved because the sanding on the brick matches the brick's colour. The Basia collection features five shades: Strobloem, Plaza, Paepesteen, Spaans Rod, and Nero Zwart Mangaan.