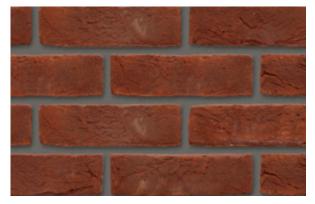

Basia Paepesteen WDF ± 215x102x65 mm Eco-brick WF ± 215x65x50 mm Eco-brick WDF ± 215x65x65 mm

Porosity: ≤ 15% IW3 - normal suction Porosity: ≤ 14% IW4 - highly absorbent

Basia Strobloem-Straw Flower WDF ± 215x102x65 mm