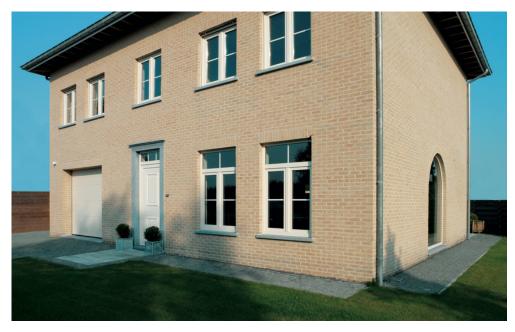

#### Hand-formed & refined

Basia bricks are hand-moulded, featuring a distinct grained appearance. This collection emphasises pure and intense colours, giving every facade a powerful and pure character.

#### A robust eye-catcher

Basia gives voice to every facade. The fundamental colours include red, black, yellow, and greige. The deep colour intensity is achieved because the sanding on the brick matches the brick's colour. The Basia collection features five shades: Strobloem, Plaza, Paepesteen, Spaans Rod, and Nero Zwart Mangaan.