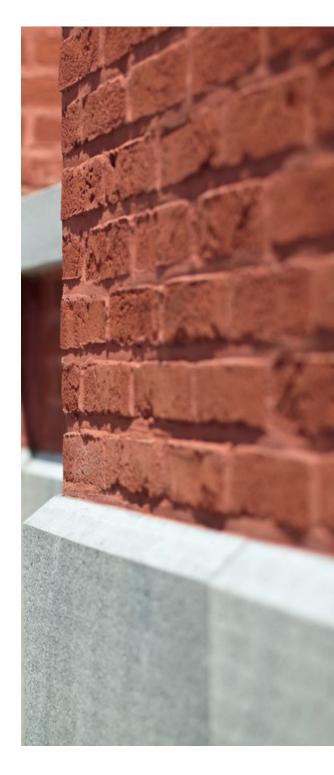

#### A robust eye-catcher

Basia gives voice to every facade. The fundamental colours include red, black, yellow, and greige. The deep colour intensity is achieved because the sanding on the brick matches the brick's colour. The Basia collection features five shades: Strobloem, Plaza, Paepesteen, Spaans Rod, and Nero Zwart Mangaan.

#### For renovation or new construction

Apart from the traditional formats, Basia is also available in Eco-brick size, which is up to 3.5 cm narrower than standard facing bricks. This allows for increased insulation and additional living space along the entire length of your construction project. Basia is also available upon request as strips for added flexibility in design.