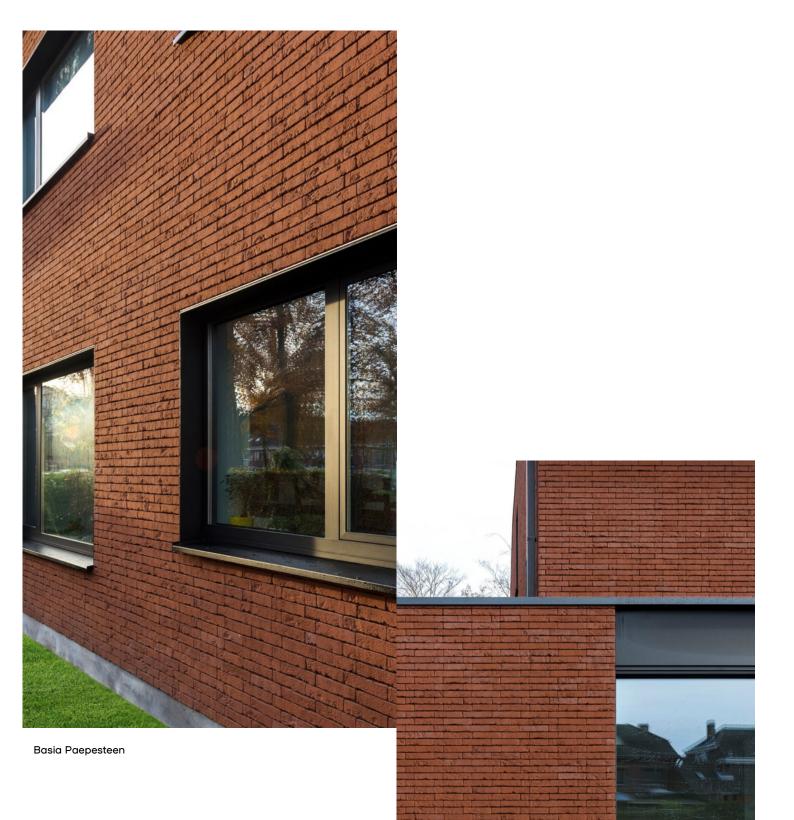

Basia Paepesteen WDF ± 215x102x65 mm Eco-brick WF ± 215x65x50 mm Eco-brick WDF ± 215x65x65 mm

Porosity: ≤ 15% IW3 - normal suction Porosity: ≤ 14% IW4 - highly absorbent

Basia Strobloem-Straw Flower WDF ± 215x102x65 mm