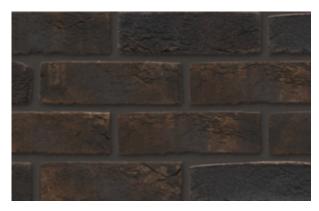

Porosity: ≤ 19% IW3 - normal suction

Basia Nero Manganese Black Eco-brick WF ± 215x65x50 mm Eco-brick WDF ± 215x65x65 mm

4

Porosity: ≤ 14% IW4 - highly absorbent

Basia Nero Manganese Black

Basia Strobloem-Straw Flower