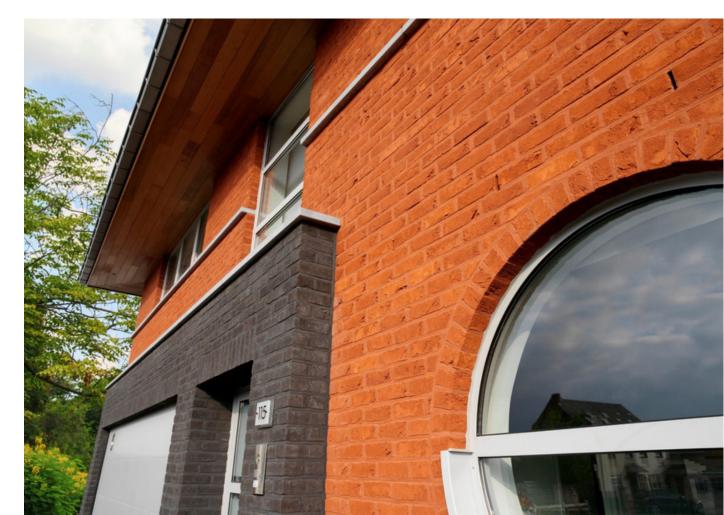

#### Hand-formed & refined

Basia bricks are hand-moulded, featuring a distinct grained appearance. This collection emphasises pure and intense colours, giving every facade a powerful and pure character.

#### A robust eye-catcher

Basia gives voice to every facade. The fundamental colours include red, black, yellow, and greige. The deep colour intensity is achieved because the sanding on the brick matches the brick's colour. The Basia collection features five shades: Strobloem, Plaza, Paepesteen, Spaans Rod, and Nero Zwart Mangaan.