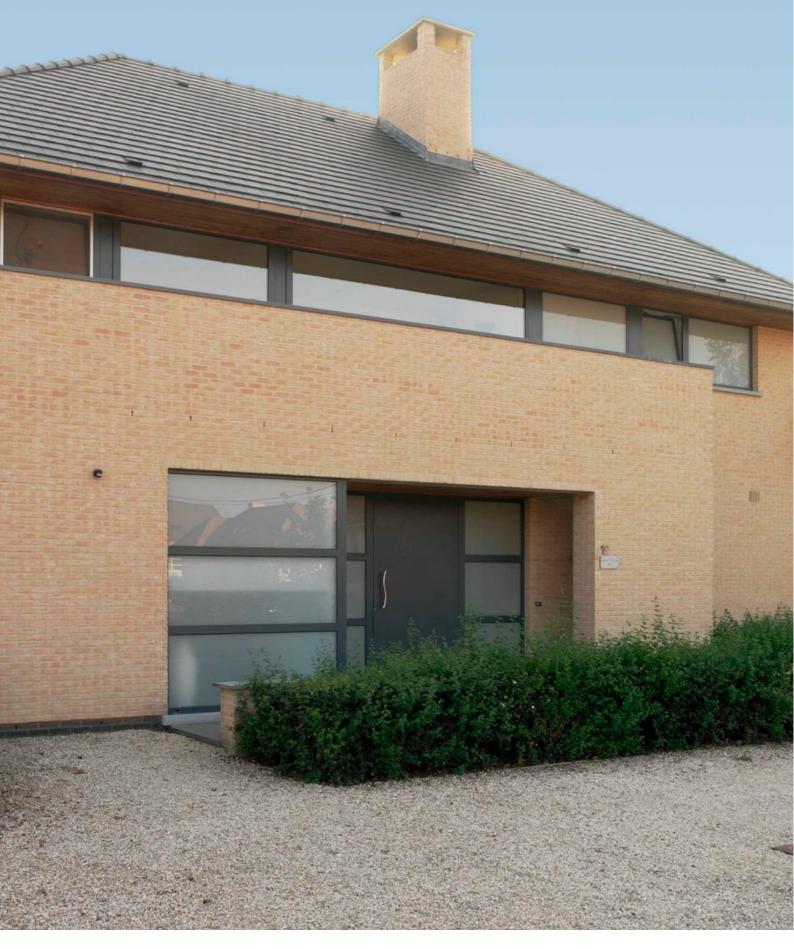

#### A robust eye-catcher

Basia gives voice to every facade. The fundamental colours include red, black, yellow, and greige. The deep colour intensity is achieved because the sanding on the brick matches the brick's colour. The Basia collection features five shades: Strobloem, Plaza, Paepesteen, Spaans Rod, and Nero Zwart Mangaan.

#### For renovation or new construction

Apart from the traditional formats, Basia is also available in Eco-brick size, which is up to 3.5 cm narrower than standard facing bricks. This allows for increased insulation and additional living space along the entire length of your construction project. Basia is also available upon request as strips for added flexibility in design.