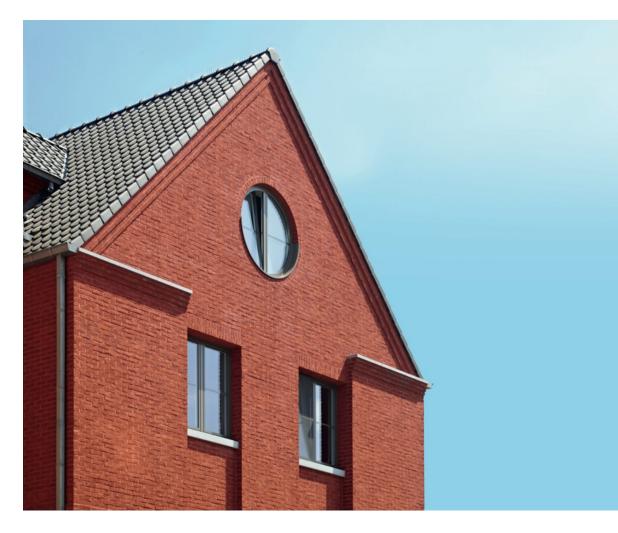

#### Hand-formed & refined

Basia bricks are hand-moulded, featuring a distinct grained appearance. This collection emphasises pure and intense colours, giving every facade a powerful and pure character.

#### A robust eye-catcher

Basia gives voice to every facade. The fundamental colours include red, black, yellow, and greige. The deep colour intensity is achieved because the sanding on the brick matches the brick's colour. The Basia collection features five shades: Strobloem, Plaza, Paepesteen, Spaans Rod, and Nero Zwart Mangaan.