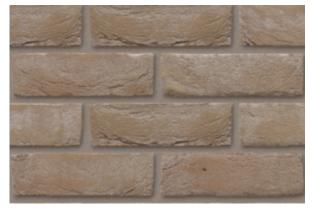

Basia Paepesteen WDF ± 215x102x65 mm Eco-brick WF ± 215x65x50 mm Eco-brick WDF ± 215x65x65 mm

Porosity: ≤ 15% IW3 - normal suction Porosity: ≤ 14% IW4 - highly absorbent

Basia Strobloem-Straw Flower WDF ± 215x102x65 mm