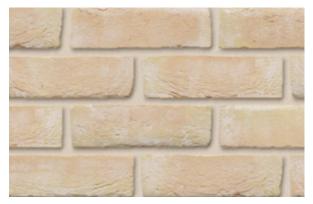

Basia Paepesteen WDF ± 215x102x65 mm Eco-brick WF ± 215x65x50 mm Eco-brick WDF ± 215x65x65 mm

Porosity: ≤ 15% IW3 - normal suction Porosity: ≤ 14% IW4 - highly absorbent

Basia Strobloem-Straw Flower WDF ± 215x102x65 mm