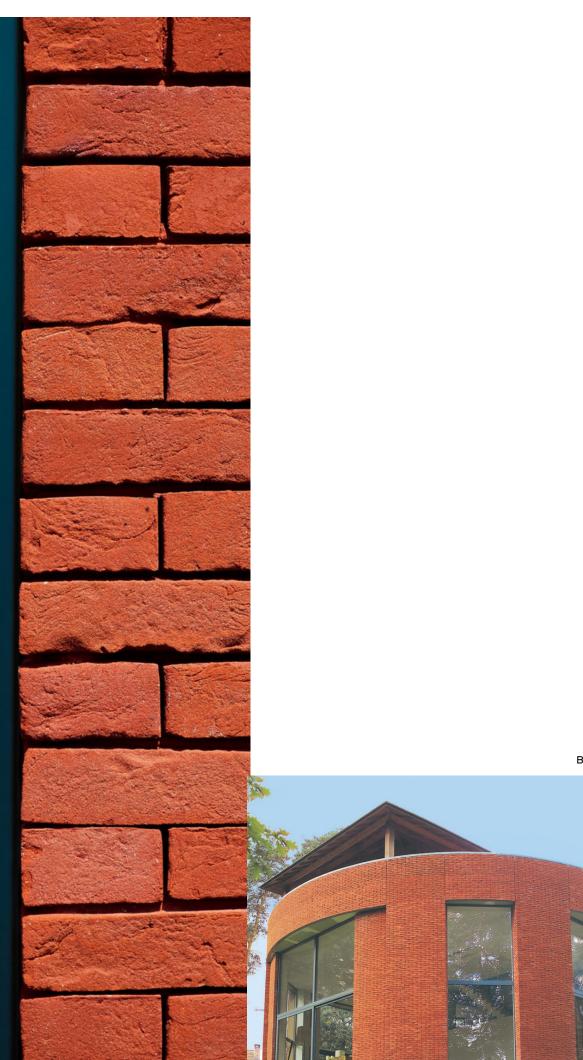

#### Hand-formed & refined

Basia bricks are hand-moulded, featuring a distinct grained appearance. This collection emphasises pure and intense colours, giving every facade a powerful and pure character.

#### A robust eye-catcher

Basia gives voice to every facade. The fundamental colours include red, black, yellow, and greige. The deep colour intensity is achieved because the sanding on the brick matches the brick's colour. The Basia collection features five shades: Strobloem, Plaza, Paepesteen, Spaans Rod, and Nero Zwart Mangaan.