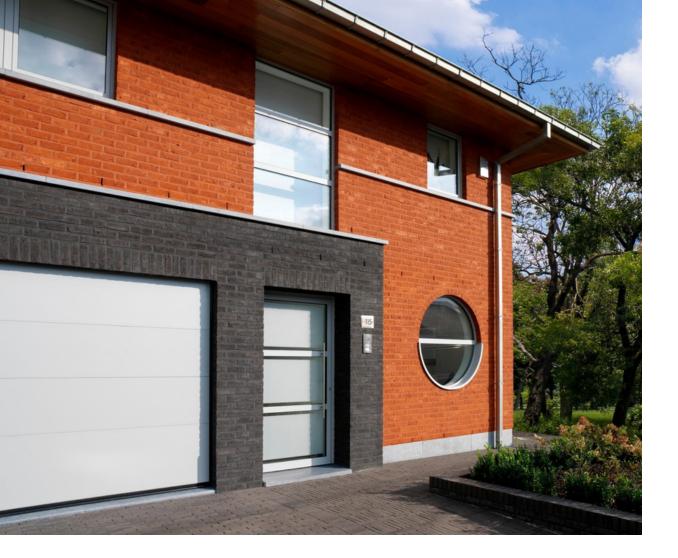

#### A robust eye-catcher

Basia gives voice to every facade. The fundamental colours include red, black, yellow, and greige. The deep colour intensity is achieved because the sanding on the brick matches the brick's colour. The Basia collection features five shades: Strobloem, Plaza, Paepesteen, Spaans Rod, and Nero Zwart Mangaan.

## **Basia: Range Overview**

Basia Plaza WDF ± 215x102x65 mm Eco-brick WF ± 215x65x50 mm Eco-brick WDF ± 215x65x65 mm

Porosity: ≤ 17% IW3 - normal suction

Basia Spanish Red WDF ± 215x102x65 mm

Porosity: ≤ 13% IW4 - highly absorbent