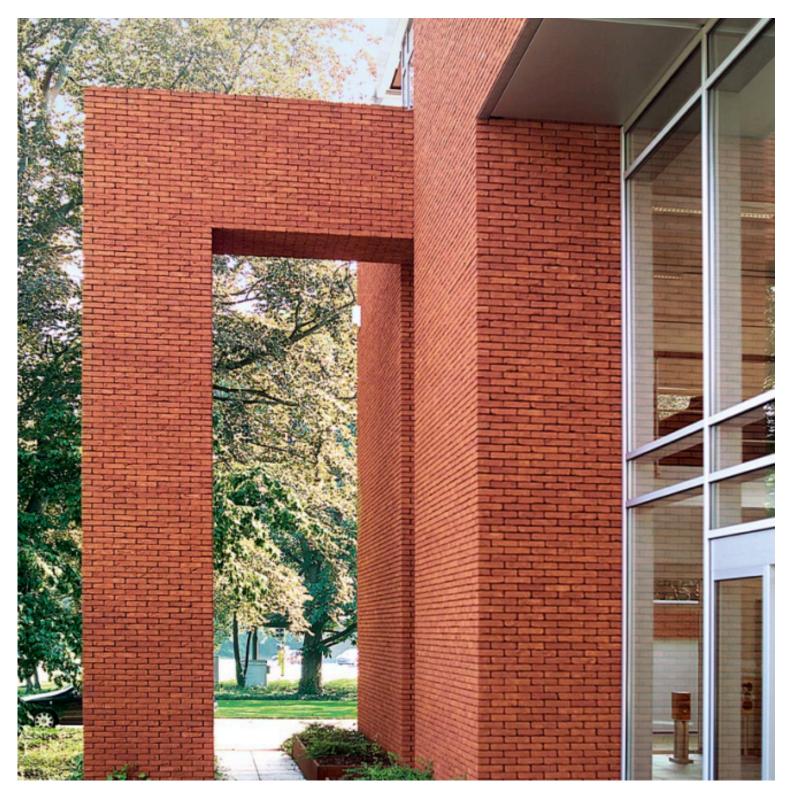

## **Basia: Range Overview**

Basia Plaza WDF ± 215x102x65 mm Eco-brick WF ± 215x65x50 mm Eco-brick WDF ± 215x65x65 mm

Porosity: ≤ 17% IW3 - normal suction

Basia Spanish Red WDF ± 215x102x65 mm

Porosity: ≤ 13% IW4 - highly absorbent