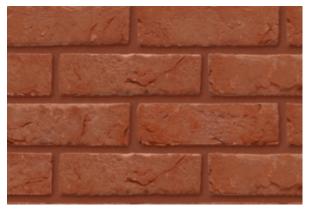

## **Basia: Range Overview**

Basia Plaza WDF ± 215x102x65 mm Eco-brick WF ± 215x65x50 mm Eco-brick WDF ± 215x65x65 mm

Porosity: ≤ 17% IW3 - normal suction

Basia Spanish Red WDF ± 215x102x65 mm

Porosity: ≤ 13% IW4 - highly absorbent