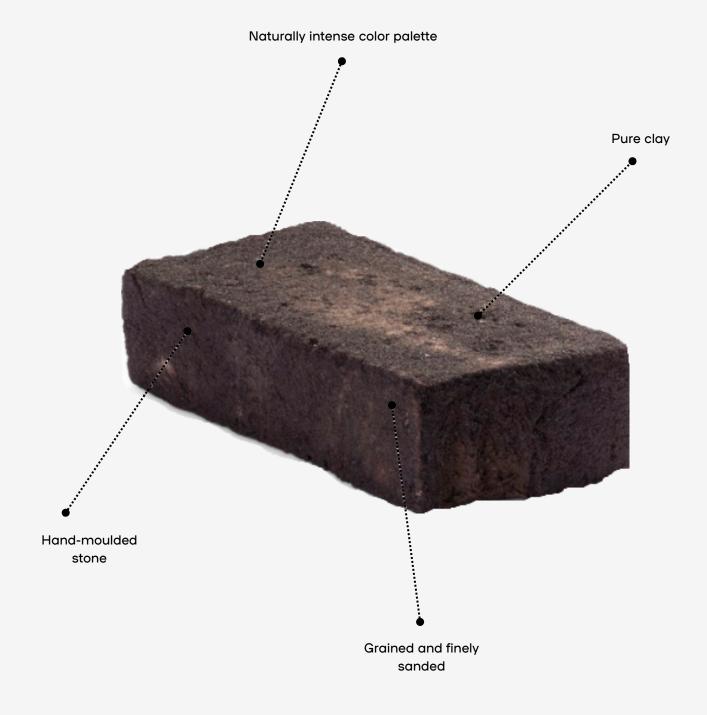

#### Hand-formed & refined

Basia bricks are hand-moulded, featuring a distinct grained appearance. This collection emphasises pure and intense colours, giving every facade a powerful and pure character.

#### A robust eye-catcher

Basia gives voice to every facade. The fundamental colours include red, black, yellow, and greige. The deep colour intensity is achieved because the sanding on the brick matches the brick's colour. The Basia collection features five shades: Strobloem, Plaza, Paepesteen, Spaans Rod, and Nero Zwart Mangaan.