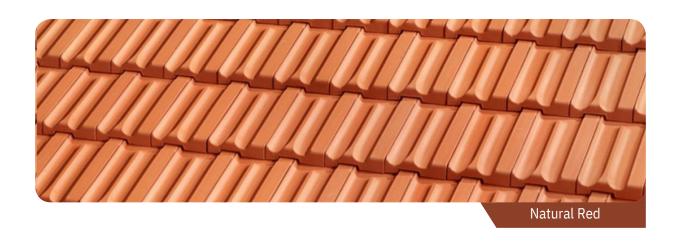

### MARSELLA Colours

**The high firing temperatures** to which Marsella is subjected guarantees an optimal level of water absorption, an exceptional mechanical resistance and the necessary physical and chemical characteristics to ensure the best behavior in presence of cold weather & strength.