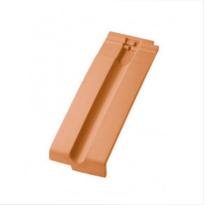

# recommended accessories

- Ridge
- Starter
- Apex
- •Half tile

- •Barge tile (right)
- •Barge tile (Left)
- •Gable tile (right)
- •Gable tile (left)

Ridge tile

Hip starter

3-way Apex

Barge tile left

Barge tile right