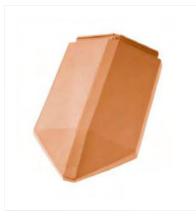

# recommended accessories

- Ridge
- Starter
- Apex
- •Half tile

- •Barge tile (right)
- •Barge tile (Left)
- •Gable tile (right)
- •Gable tile (left)

Ridge tile

Hip starter

3-way Apex

Barge tile left

Barge tile right