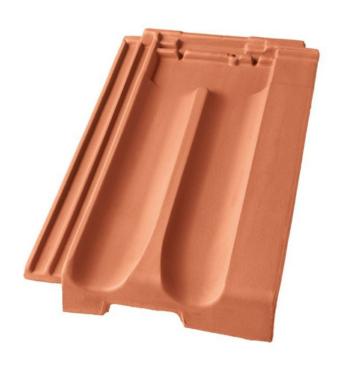

Geometric characteristics

#### **Specification**

•Tile weight: 3.7 kg

•Tiles/sqm (coverage): 13 •Batten measures: 35-39 cm

• Tiles/ pack: 6

•Dimension: 444 x 265 mm

Flexural strength

Impermeability

Frost resistance