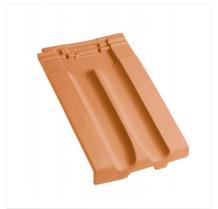

# recommended accessories

- Ridge
- Starter
- Apex
- •Half tile

- •Barge tile (right)
- •Barge tile (Left)
- •Gable tile (right)
- •Gable tile (left)

Ridge tile

Hip starter

3-way Apex

Barge tile left

Barge tile right

Gable tile right

Half tile

Gable tile left