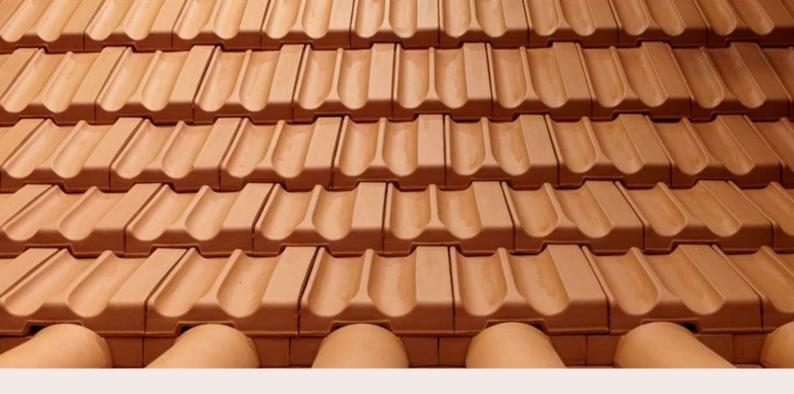

#### **Specification**

•Tile weight: 3.7 kg

•Tiles/sqm (coverage): 13 •Batten measures: 35-39 cm

• Tiles/ pack: 6

•Dimension: 444 x 265 mm

Flexural strength

Impermeability

Frost resistance

Geometric characteristics