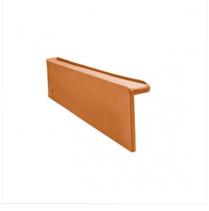

# recommended accessories

- Ridge
- Starter
- Apex
- •Half tile

- •Barge tile (right)
- •Barge tile (Left)
- •Gable tile (right)
- •Gable tile (left)

Ridge tile

Hip starter

3-way Apex

Barge tile left

Barge tile right

Gable tile right

Half tile

Gable tile left