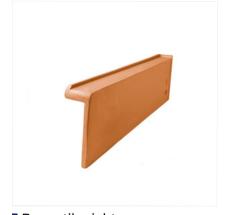

# recommended accessories

- Ridge
- Starter
- Apex
- •Half tile

- •Barge tile (right)
- •Barge tile (Left)
- •Gable tile (right)
- •Gable tile (left)

Ridge tile

Hip starter

3-way Apex

Barge tile left

Barge tile right

Gable tile right

Half tile

Gable tile left