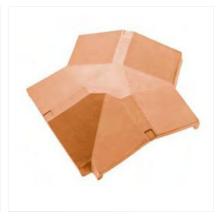

# recommended accessories

- Ridge
- Starter
- Apex
- •Half tile

- •Barge tile (right)
- •Barge tile (Left)
- •Gable tile (right)
- •Gable tile (left)

Ridge tile

Hip starter

3-way Apex

Barge tile left

Barge tile right