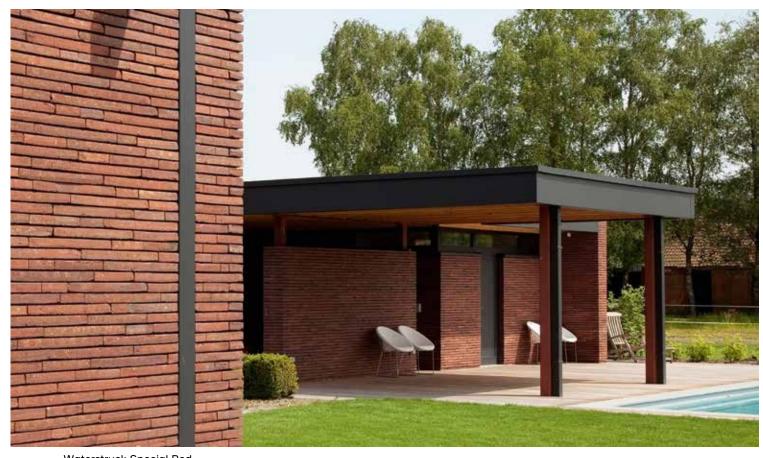

### **CASSIA SPECIFICATIONS**

WEIGHT: 4,16 KG DIMENSIONS: 400 x 95 x 48 MM BRICKS PER SQM: 41

Cassia Graphite Black

Waterstruck Special Grey

Cassia Red

Facade: Wasserstrich Special Black

Waterstruck Special Black