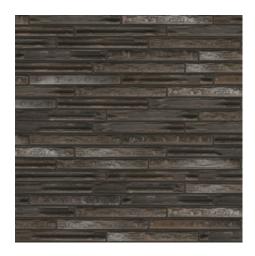

### **CASSIA SPECIFICATIONS**

WEIGHT: 4,16 KG DIMENSIONS: 400 x 95 x 48 MM BRICKS PER SQM: 41

Cassia Graphite Black

Waterstruck Special Grey

Cassia Red

Facade: Wasserstrich Special Black

Waterstruck Special Black