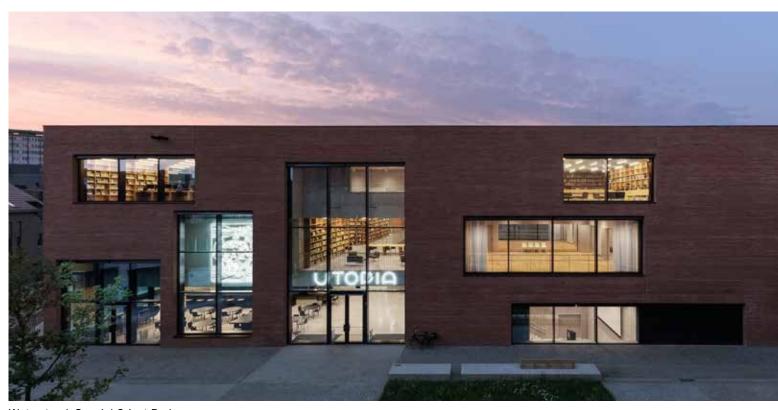

### **CASSIA SPECIFICATIONS**

WEIGHT: 4,16 KG DIMENSIONS: 400 x 95 x 48 MM BRICKS PER SQM: 41

Cassia Graphite Black

Waterstruck Special Grey

Cassia Red

Facade: Wasserstrich Special Black

Waterstruck Special Black