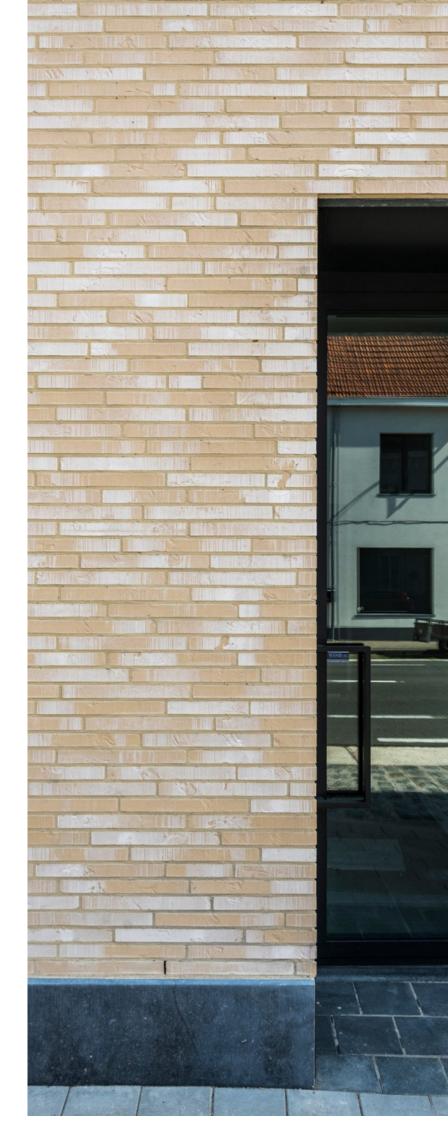

#### Wasserstrich Special:

With Wasserstrich Special, your facade radiates raw elegance. Because the long, slender stones have a rough edge.

The weathered, slightly planed look is the result of a clever mix of natural clay and water during a unique production process. The clay is pressed in a mold, rolled and then stripped according to the Wasserstrich method.

#### Versatile application

You process the bricks as you wish, both for new construction and renovation projects.

Consider, for example, thin masonry or gluing with the long, slender bricks to emphasize the linear character of the facade. In this way, the robust look and trendy appearance of Wasserstrich Special come into their own.

Wasserstrich Special E1

Cover: Wasserstrich Special E1 Page Two: Wasserstrich Special Grey