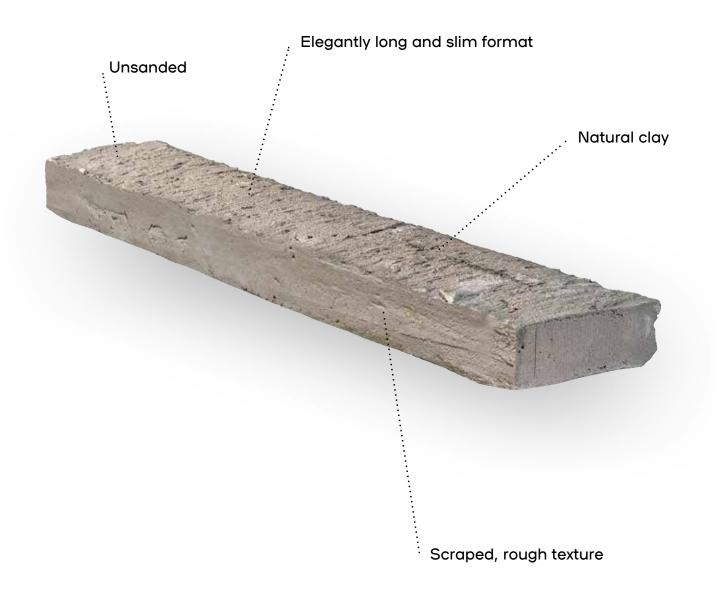

#### Wasserstrich Special:

With Wasserstrich Special, your facade radiates raw elegance. Because the long, slender stones have a rough edge.

The weathered, slightly planed look is the result of a clever mix of natural clay and water during a unique production process. The clay is pressed in a mold, rolled and then stripped according to the Wasserstrich method.

All kinds of color shades are given free rein on the matte, sand-free stone.