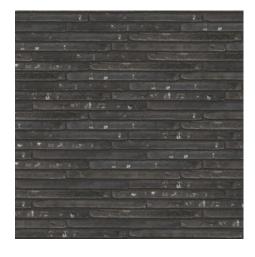

### **CASSIA SPECIFICATIONS**

WEIGHT: 4,16 KG DIMENSIONS: 400 x 95 x 48 MM BRICKS PER SQM: 41

Cassia Graphite Black

Waterstruck Special Grey

Cassia Red

Facade: Wasserstrich Special Black

Waterstruck Special Black