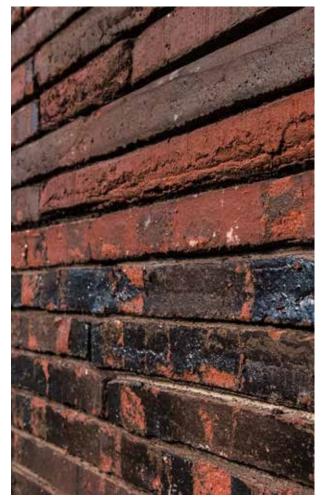

Wasserstrich Special E1

Cover: Wasserstrich Special E1 Page Two: Wasserstrich Special Grey

### **CASSIA SPECIFICATIONS**

WEIGHT: 4,16 KG DIMENSIONS: 400 x 95 x 48 MM BRICKS PER SQM: 41

Cassia Graphite Black

Waterstruck Special Grey

Cassia Red

Facade: Wasserstrich Special Black

Waterstruck Special Black