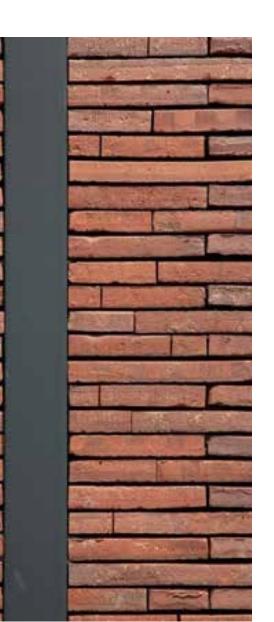

#### Wasserstrich Special:

With Wasserstrich Special, your facade radiates raw elegance. Because the long, slender stones have a rough edge.

The weathered, slightly planed look is the result of a clever mix of natural clay and water during a unique production process. The clay is pressed in a mold, rolled and then stripped according to the Wasserstrich method.

All kinds of color shades are given free rein on the matte, sand-free stone.

#### Versatile application

You process the bricks as you wish, both for new construction and renovation projects.

Consider, for example, thin masonry or gluing with the long, slender bricks to emphasize the linear character of the facade. In this way, the robust look and trendy appearance of Wasserstrich Special come into their own.

Wasserstrich Special E1

Cover: Wasserstrich Special E1 Page Two: Wasserstrich Special Grey