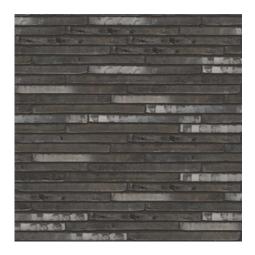

### **CASSIA SPECIFICATIONS**

WEIGHT: 4,16 KG DIMENSIONS: 400 x 95 x 48 MM BRICKS PER SQM: 41

Cassia Graphite Black

Waterstruck Special Grey

Cassia Red

Facade: Wasserstrich Special Black

Waterstruck Special Black