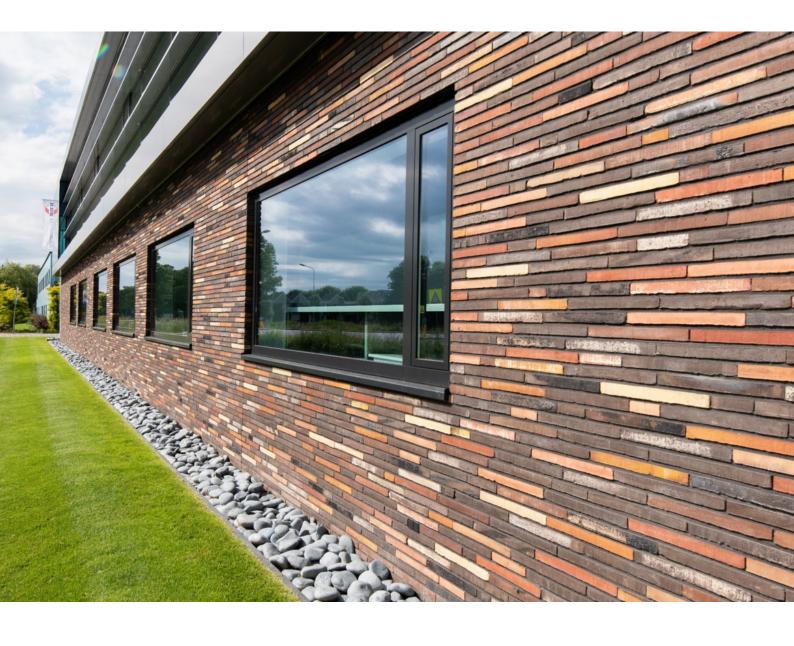

#### Versatile application

You process the bricks as you wish, both for new construction and renovation projects.

Consider, for example, thin masonry or gluing with the long, slender bricks to emphasize the linear character of the facade. In this way, the robust look and trendy appearance of Wasserstrich Special come into their own.

#### Wasserstrich Special:

With Wasserstrich Special, your facade radiates raw elegance. Because the long, slender stones have a rough edge.

The weathered, slightly planed look is the result of a clever mix of natural clay and water during a unique production process. The clay is pressed in a mold, rolled and then stripped according to the Wasserstrich method.