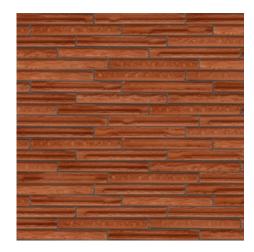

SQM: 45

WEIGHT: 3,94 KG DIMENSIONS: 500 x 100 x 40 MM **BRICKS PER SQM: 37** 

WEIGHT: 3,94 KG **DIMENSIONS:** 510 x 100 x 40 MM **BRICKS PER SQM: 37** 

WEIGHT: 3,69 KG **DIMENSIONS: 495 x 100 x 38 MM** BRICKS PER SQM: 40

# ARCHIPOLIS Range Overview:



Archipolis Nemo White



Archipolis Tornis Beige



Archipolis Tilis Beige



Archipolis Argos Grey



Archipolis Byblos Grey



Archipolis Frost Grey



Archipolis Vegas Yellow

### ARCHIPOLIS SPECIFICATIONS

WEIGHT: 2,20 KG DIMENSIONS: 400 x 65 x 40 MM BRICKS PER SQM: 47

Archipolis Nemo White



## MAGISTRADA Range Overview:



Magistrada Fortuna



Magistrada Maestra



Magistrada Prisma



Magistrada Optima



#### MAGISTRADA SPECIFICATIONS

WEIGHT: 2,77 KG DIMENSIONS: 400 x 100 x 40 MM BRICKS PER SQM: 50

# CASSIA Range Overview:





Cassia Red

Cassia Graphite Black

### **CASSIA SPECIFICATIONS**

WEIGHT: 4,16 KG DIMENSIONS: 400 x 95 x 48 MM BRICKS PER SQM: 41



Cassia Graphite Black



Waterstruck Special Grey





Cassia Red





Facade: Wasserstrich Special Black



Waterstruck Special Black



Waterstruck Special Orient Red









#### **CONTACT US**

P 02 9566 2114 E info@lohasau.com W lohasau.com IG @lohas\_australia