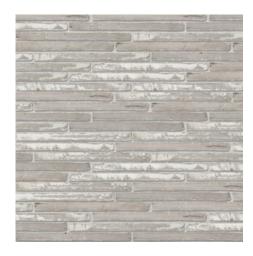

Wasserstrich Special E1

Cover: Wasserstrich Special E1 Page Two: Wasserstrich Special Grey

#### Wasserstrich Special:

With Wasserstrich Special, your facade radiates raw elegance. Because the long, slender stones have a rough edge.

The weathered, slightly planed look is the result of a clever mix of natural clay and water during a unique production process. The clay is pressed in a mold, rolled and then stripped according to the Wasserstrich method.