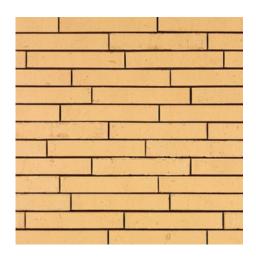

# ARCHIPOLIS Range Overview:

Archipolis Nemo White

Archipolis Tornis Beige

Archipolis Tilis Beige

Archipolis Argos Grey

Archipolis Byblos Grey

Archipolis Frost Grey

Archipolis Vegas Yellow

### ARCHIPOLIS SPECIFICATIONS

WEIGHT: 2,20 KG DIMENSIONS: 400 x 65 x 40 MM BRICKS PER SQM: 47

Archipolis Nemo White