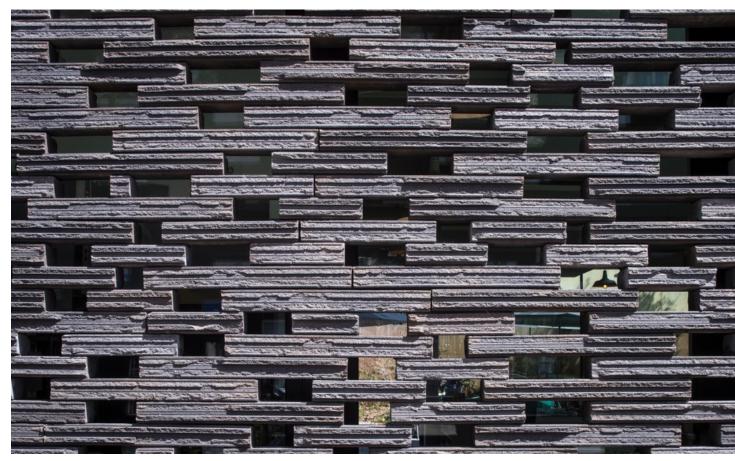

#### Wasserstrich Special:

With Wasserstrich Special, your facade radiates raw elegance. Because the long, slender stones have a rough edge.

The weathered, slightly planed look is the result of a clever mix of natural clay and water during a unique production process. The clay is pressed in a mold, rolled and then stripped according to the Wasserstrich method.

All kinds of color shades are given free rein on the matte, sand-free stone.

#### Versatile application

You process the bricks as you wish, both for new construction and renovation projects.

Consider, for example, thin masonry or gluing with the long, slender bricks to emphasize the linear character of the facade. In this way, the robust look and trendy appearance of Wasserstrich Special come into their own.