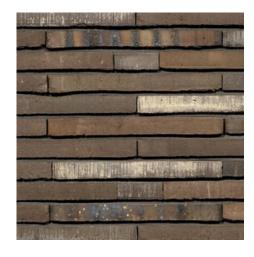

Wasserstrich Special E1

Cover: Wasserstrich Special E1 Page Two: Wasserstrich Special Grey

#### Wasserstrich Special:

With Wasserstrich Special, your facade radiates raw elegance. Because the long, slender stones have a rough edge.

The weathered, slightly planed look is the result of a clever mix of natural clay and water during a unique production process. The clay is pressed in a mold, rolled and then stripped according to the Wasserstrich method.