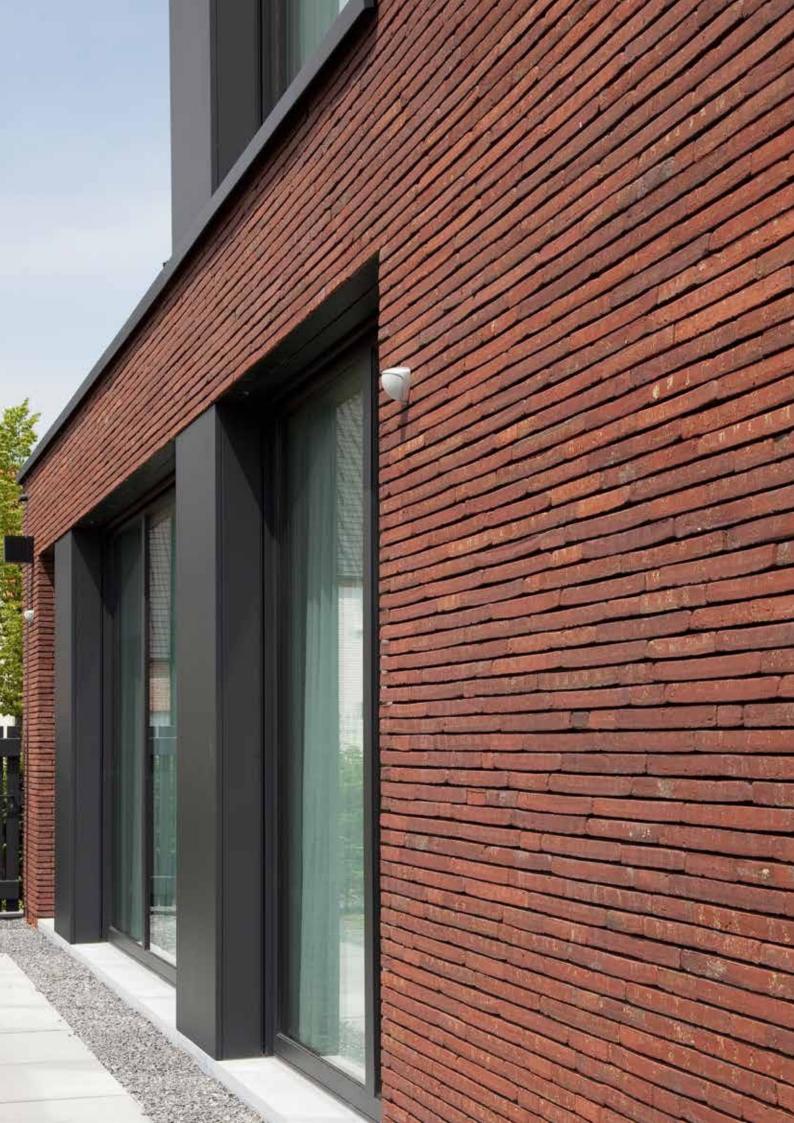

#### Wasserstrich Special:

With Wasserstrich Special, your facade radiates raw elegance. Because the long, slender stones have a rough edge.

The weathered, slightly planed look is the result of a clever mix of natural clay and water during a unique production process. The clay is pressed in a mold, rolled and then stripped according to the Wasserstrich method.

All kinds of color shades are given free rein on the matte, sand-free stone.

#### Versatile application

You process the bricks as you wish, both for new construction and renovation projects.

Consider, for example, thin masonry or gluing with the long, slender bricks to emphasize the linear character of the facade. In this way, the robust look and trendy appearance of Wasserstrich Special come into their own.

Wasserstrich Special E1

Cover: Wasserstrich Special E1 Page Two: Wasserstrich Special Grey