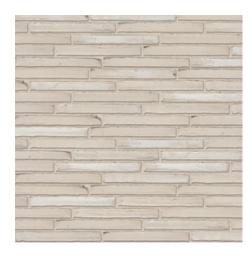

Wasserstrich Special E1

Cover: Wasserstrich Special E1 Page Two: Wasserstrich Special Grey

#### Wasserstrich Special:

With Wasserstrich Special, your facade radiates raw elegance. Because the long, slender stones have a rough edge.

The weathered, slightly planed look is the result of a clever mix of natural clay and water during a unique production process. The clay is pressed in a mold, rolled and then stripped according to the Wasserstrich method.