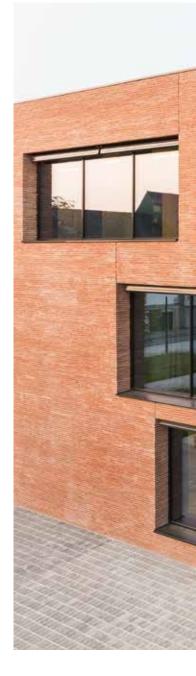

#### Wasserstrich Special:

With Wasserstrich Special, your facade radiates raw elegance. Because the long, slender stones have a rough edge.

The weathered, slightly planed look is the result of a clever mix of natural clay and water during a unique production process. The clay is pressed in a mold, rolled and then stripped according to the Wasserstrich method.

All kinds of color shades are given free rein on the matte, sand-free stone.

#### Versatile application

You process the bricks as you wish, both for new construction and renovation projects.

Consider, for example, thin masonry or gluing with the long, slender bricks to emphasize the linear character of the facade. In this way, the robust look and trendy appearance of Wasserstrich Special come into their own.