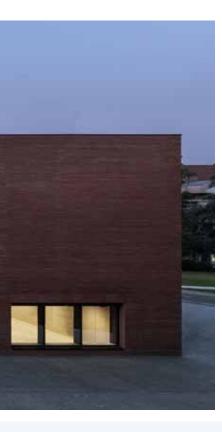

#### Wasserstrich Special:

With Wasserstrich Special, your facade radiates raw elegance. Because the long, slender stones have a rough edge.

The weathered, slightly planed look is the result of a clever mix of natural clay and water during a unique production process. The clay is pressed in a mold, rolled and then stripped according to the Wasserstrich method.

All kinds of color shades are given free rein on the matte, sand-free stone.

#### Versatile application

You process the bricks as you wish, both for new construction and renovation projects.

Consider, for example, thin masonry or gluing with the long, slender bricks to emphasize the linear character of the facade. In this way, the robust look and trendy appearance of Wasserstrich Special come into their own.