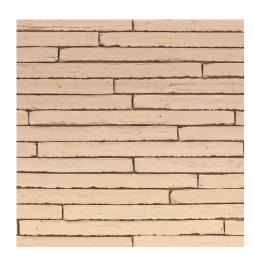

# ARCHIPOLIS Range Overview:

Archipolis Nemo White

Archipolis Tornis Beige

Archipolis Tilis Beige

Archipolis Argos Grey

Archipolis Byblos Grey

Archipolis Frost Grey

Archipolis Vegas Yellow

### ARCHIPOLIS SPECIFICATIONS

WEIGHT: 2,20 KG DIMENSIONS: 400 x 65 x 40 MM BRICKS PER SQM: 47

Archipolis Nemo White