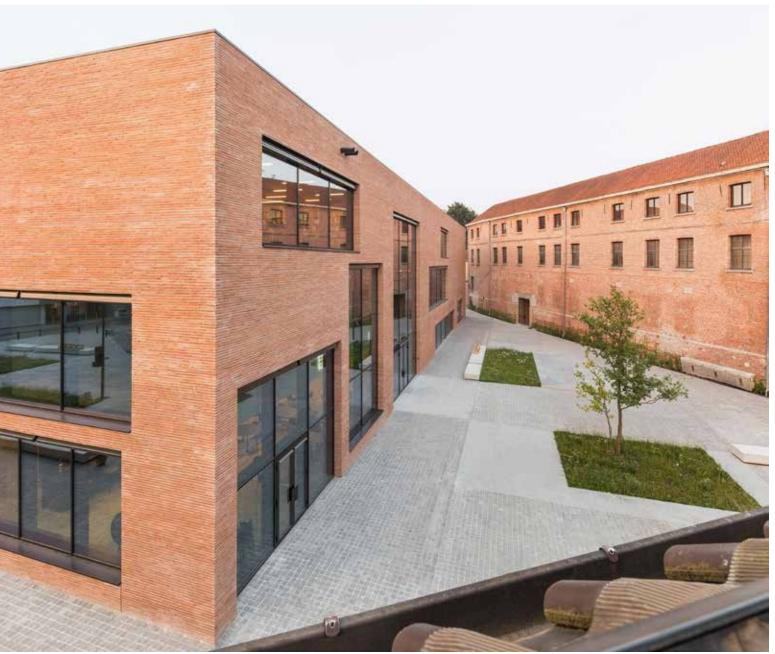

#### Wasserstrich Special:

With Wasserstrich Special, your facade radiates raw elegance. Because the long, slender stones have a rough edge.

The weathered, slightly planed look is the result of a clever mix of natural clay and water during a unique production process. The clay is pressed in a mold, rolled and then stripped according to the Wasserstrich method.

All kinds of color shades are given free rein on the matte, sand-free stone.

#### Versatile application

You process the bricks as you wish, both for new construction and renovation projects.

Consider, for example, thin masonry or gluing with the long, slender bricks to emphasize the linear character of the facade. In this way, the robust look and trendy appearance of Wasserstrich Special come into their own.