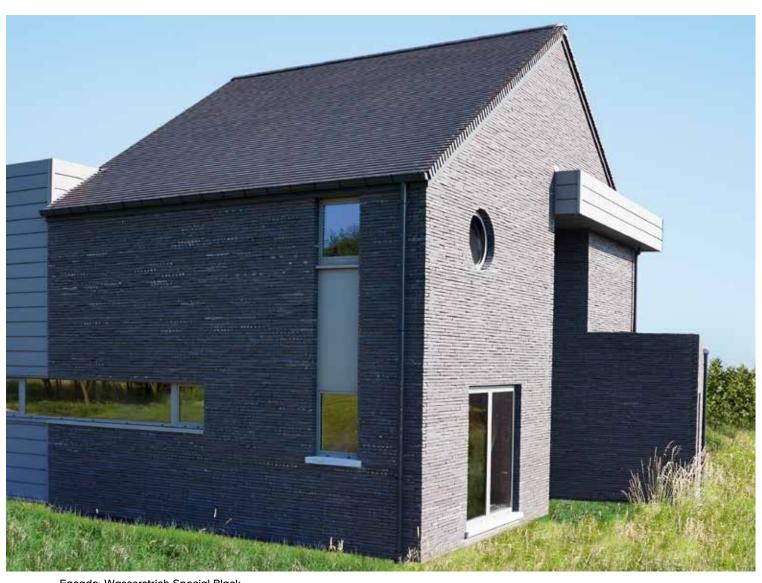

### **CASSIA SPECIFICATIONS**

WEIGHT: 4,16 KG DIMENSIONS: 400 x 95 x 48 MM BRICKS PER SQM: 41

Cassia Graphite Black

Waterstruck Special Grey

Cassia Red

Facade: Wasserstrich Special Black

Waterstruck Special Black