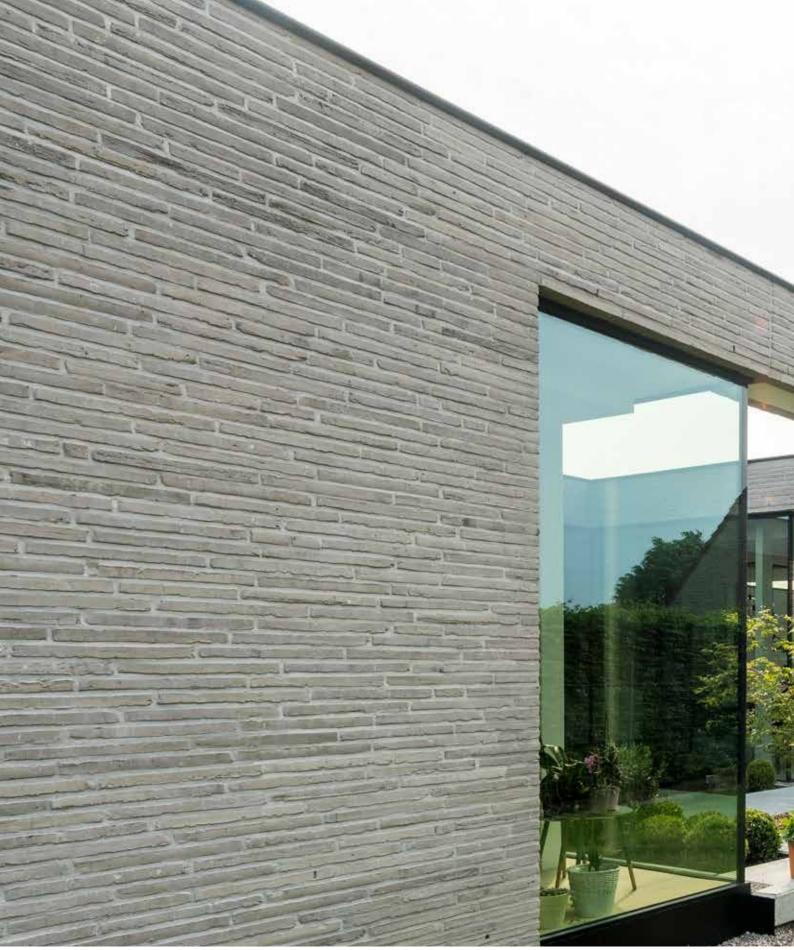

#### Wasserstrich Special:

With Wasserstrich Special, your facade radiates raw elegance. Because the long, slender stones have a rough edge.

The weathered, slightly planed look is the result of a clever mix of natural clay and water during a unique production process. The clay is pressed in a mold, rolled and then stripped according to the Wasserstrich method.

#### Versatile application

You process the bricks as you wish, both for new construction and renovation projects.

Consider, for example, thin masonry or gluing with the long, slender bricks to emphasize the linear character of the facade. In this way, the robust look and trendy appearance of Wasserstrich Special come into their own.

Wasserstrich Special E1

Cover: Wasserstrich Special E1 Page Two: Wasserstrich Special Grey