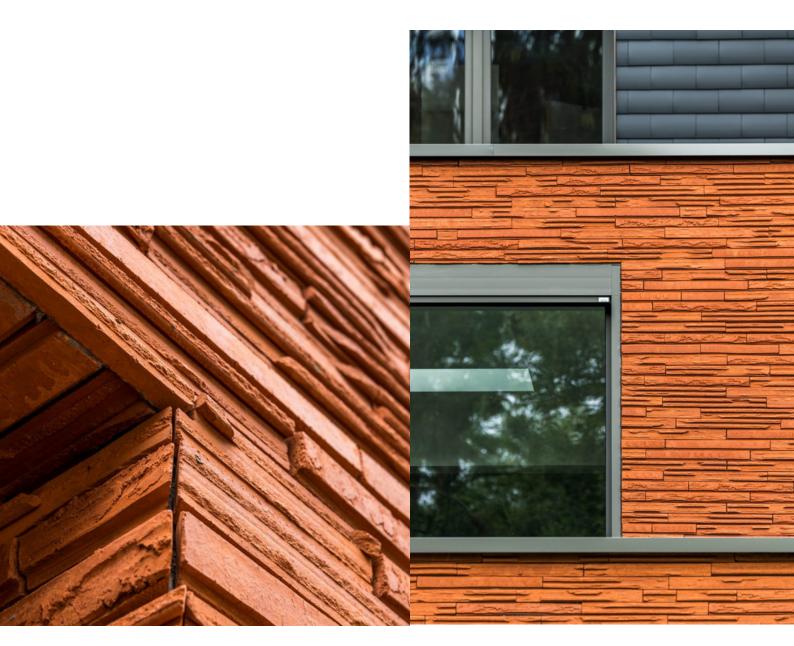

### **CASSIA SPECIFICATIONS**

WEIGHT: 4,16 KG DIMENSIONS: 400 x 95 x 48 MM BRICKS PER SQM: 41

Cassia Graphite Black

Waterstruck Special Grey

Cassia Red

Facade: Wasserstrich Special Black

Waterstruck Special Black

Waterstruck Special Orient Red