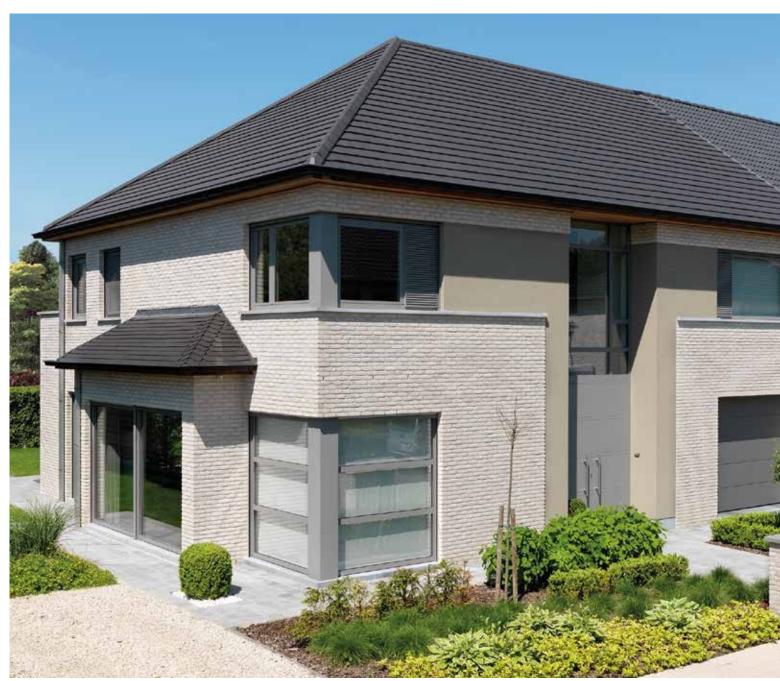

# Domus: Range Overview

Domus Dove White M50 ± 188x88x48 mm

Domus Casa Lena\* M50 ± 188x88x48 mm WFD ± 215x102x65 mm

Facade: Domus Dove White

Facade: Domus Dove White

Facade : Domus Casa Lena

Facade: Domus Dove White