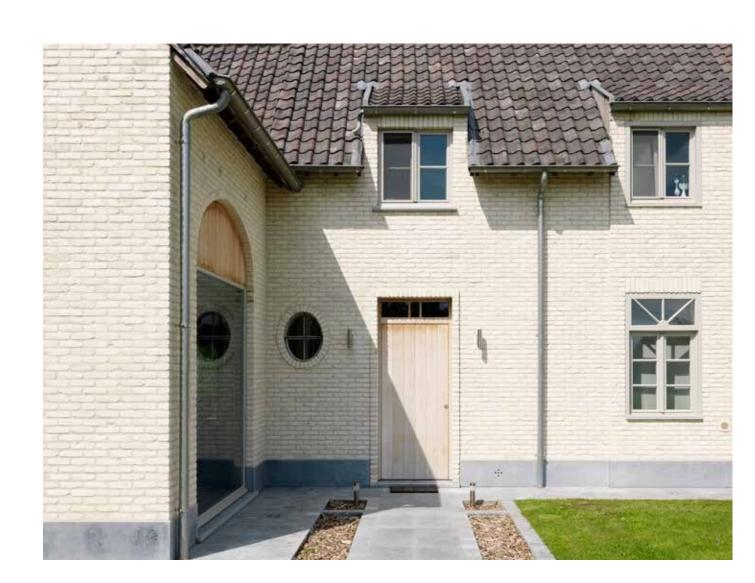

# Domus: Range Overview

Domus Dove White M50 ± 188x88x48 mm

Domus Casa Lena\* M50 ± 188x88x48 mm WFD ± 215x102x65 mm

Facade: Domus Dove White

Facade: Domus Dove White

Facade : Domus Casa Lena

Facade: Domus Dove White