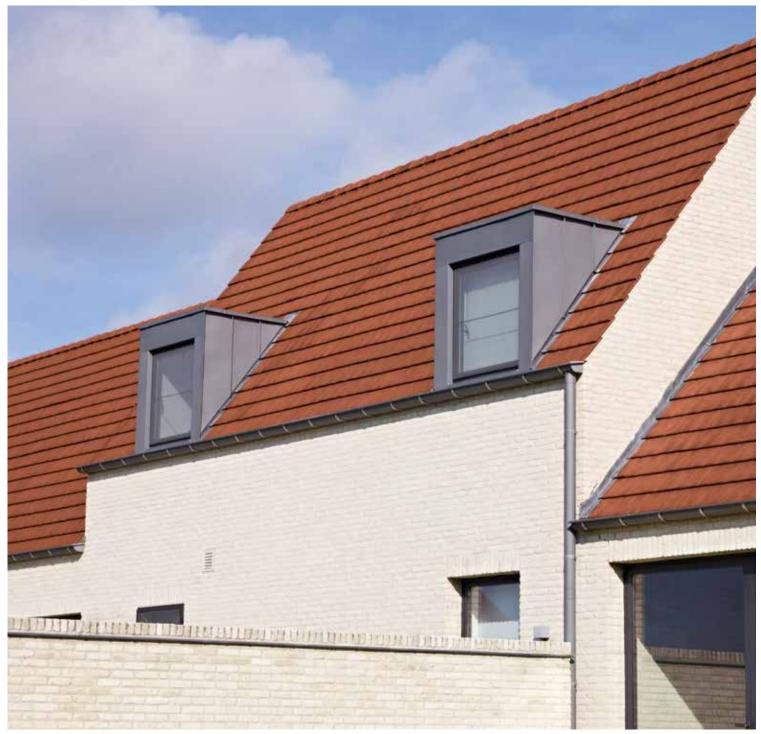

# Domus: Range Overview

Domus Dove White M50 ± 188x88x48 mm

Domus Casa Lena\* M50 ± 188x88x48 mm WFD ± 215x102x65 mm

Facade: Domus Dove White

Facade: Domus Dove White

Facade : Domus Casa Lena

Facade: Domus Dove White