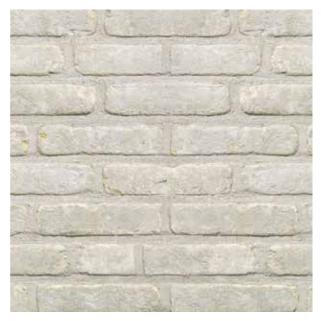

texture.

#### Natural classic

What look do you want to give your future project? A soft idyllic look or an ultra-modern feel? Both are possible with modern gray and even earth-colored tones. When you combine, you get an even better result. Let the façade be added in a matching color and your building project will have a natural look, in fresh and matt tones.

#### Multi-purpose

Domus is the ideal partner for any construction project. If it now it concerns a new construction or a renovation. This

stone is available in the traditional sizes M50 and WFD. The color Casa Lena is supplied ready for use wildly. In addition, the Domus stones are too available as brick slips. Consult our website for more info.



Domus Casa Lena

# Domus: Range Overview



Domus Dove White M50 ± 188x88x48 mm



Domus Casa Lena\* M50 ± 188x88x48 mm WFD ± 215x102x65 mm



Facade: Domus Dove White



Facade: Domus Dove White









Facade : Domus Casa Lena





Facade: Domus Dove White







Domus Casa Lena





### **CONTACT US**

P 02 9566 2114 E info@lohasau.com W lohasau.com IG @lohas\_australia