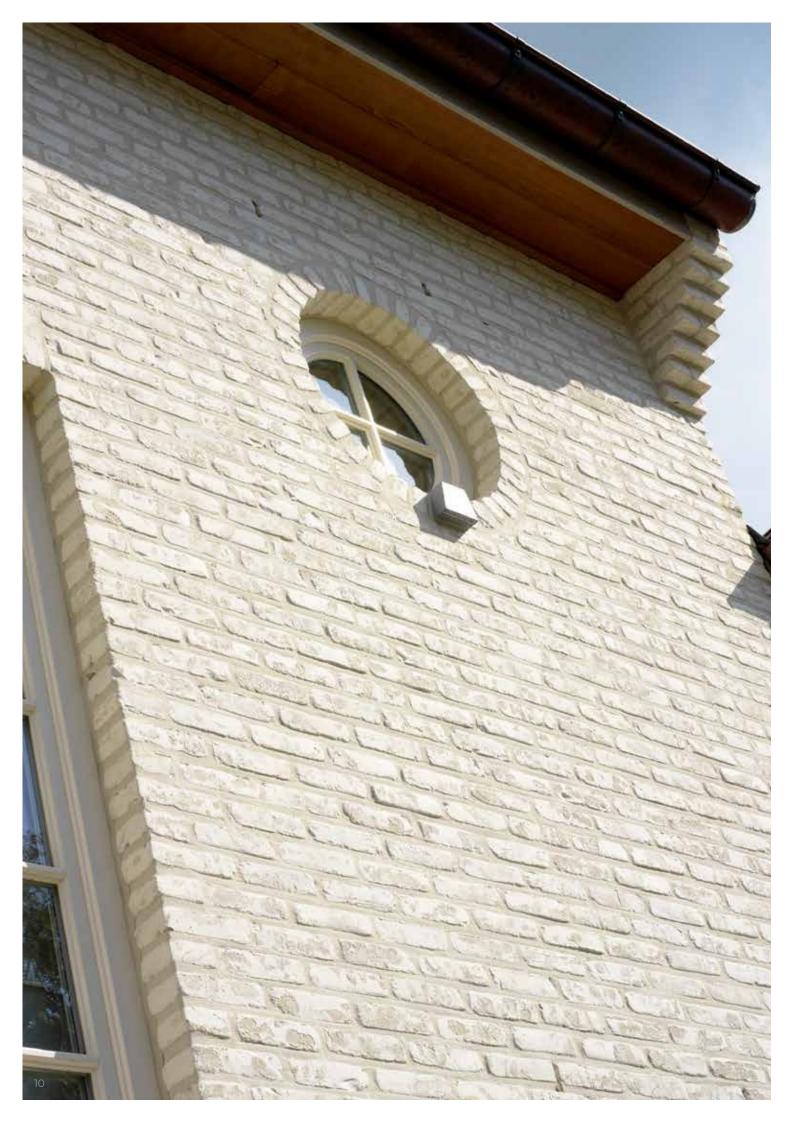

# Domus: Range Overview

Domus Dove White M50 ± 188x88x48 mm

Domus Casa Lena\* M50 ± 188x88x48 mm WFD ± 215x102x65 mm

Facade: Domus Dove White

Facade: Domus Dove White

Facade : Domus Casa Lena

Facade: Domus Dove White