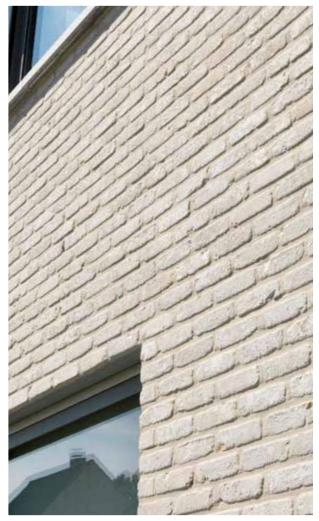

# Domus: Range Overview

Domus Dove White M50 ± 188x88x48 mm

Domus Casa Lena\* M50 ± 188x88x48 mm WFD ± 215x102x65 mm

Facade: Domus Dove White

Facade: Domus Dove White

Facade : Domus Casa Lena

Facade: Domus Dove White