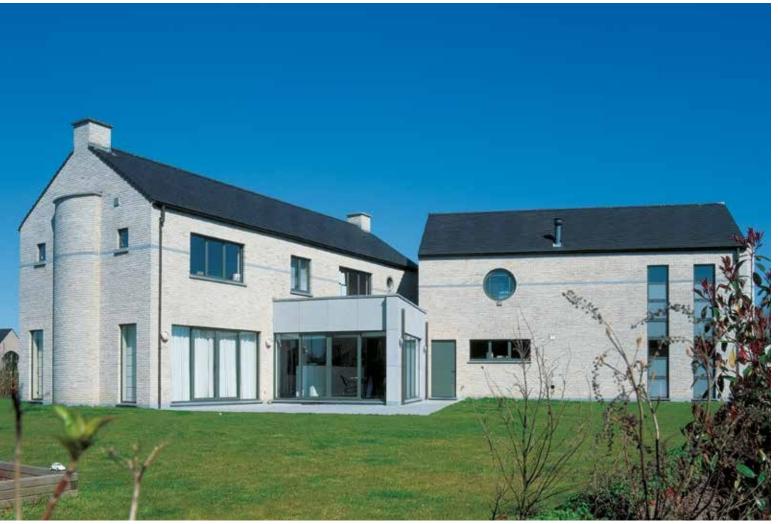

# Domus: Range Overview

Domus Dove White M50 ± 188x88x48 mm

Domus Casa Lena\* M50 ± 188x88x48 mm WFD ± 215x102x65 mm

Facade: Domus Dove White

Facade: Domus Dove White

Facade : Domus Casa Lena

Facade: Domus Dove White