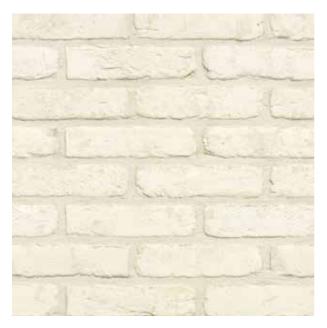

# Domus: Range Overview

Domus Dove White M50 ± 188x88x48 mm

Domus Casa Lena\* M50 ± 188x88x48 mm WFD ± 215x102x65 mm

Facade: Domus Dove White

Facade: Domus Dove White

Facade : Domus Casa Lena

Facade: Domus Dove White