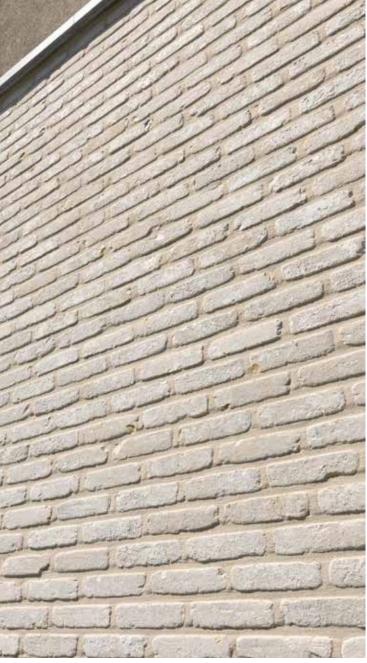

#### Modern harmonious

\_

Domus is a hand-molded brick with a matt surface and rounded corners. As an extra after-treatment, this perfectly harmonious facing brick is given a thin layer of limestone. This gives it its authentic character, a natural look with an original texture.

# Domus: Range Overview

Domus Dove White M50 ± 188x88x48 mm

Domus Casa Lena\* M50 ± 188x88x48 mm WFD ± 215x102x65 mm

Facade: Domus Dove White

Facade: Domus Dove White

Facade : Domus Casa Lena

Facade: Domus Dove White