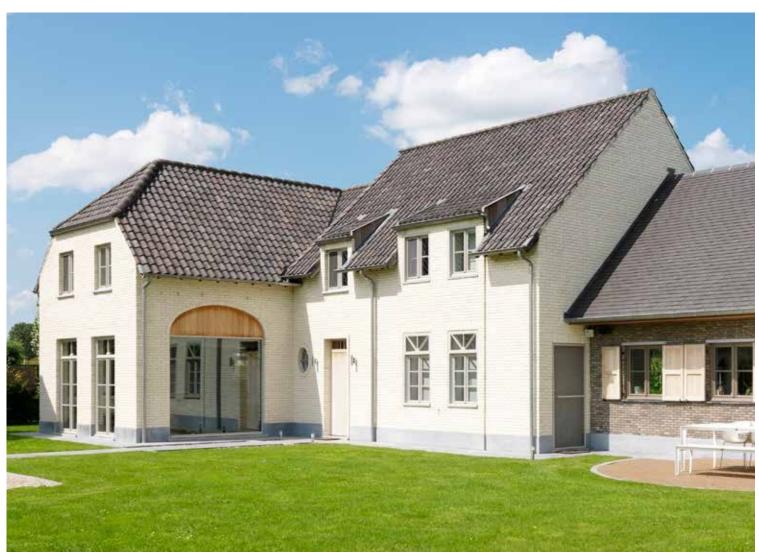

# Domus: Range Overview

Domus Dove White M50 ± 188x88x48 mm

Domus Casa Lena\* M50 ± 188x88x48 mm WFD ± 215x102x65 mm

Facade: Domus Dove White

Facade: Domus Dove White

Facade : Domus Casa Lena

Facade: Domus Dove White