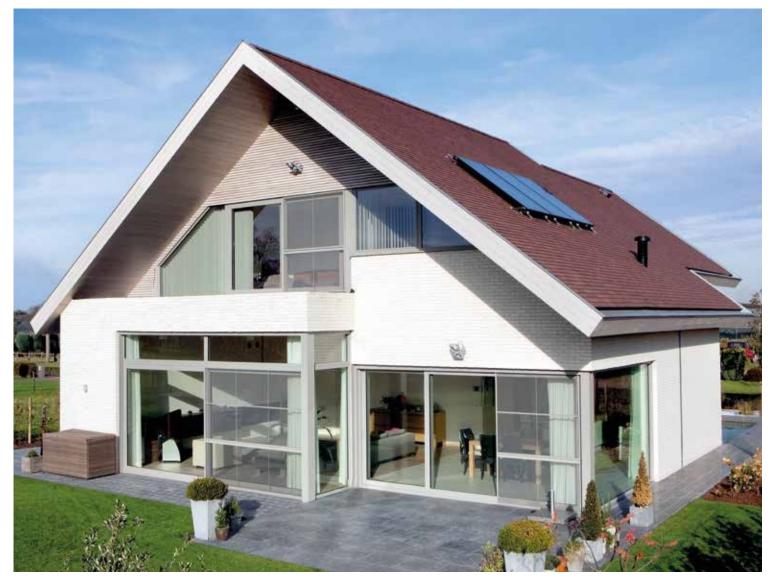

# Domus: Range Overview

Domus Dove White M50 ± 188x88x48 mm

Domus Casa Lena\* M50 ± 188x88x48 mm WFD ± 215x102x65 mm

Facade: Domus Dove White

Facade: Domus Dove White

Facade : Domus Casa Lena

Facade: Domus Dove White