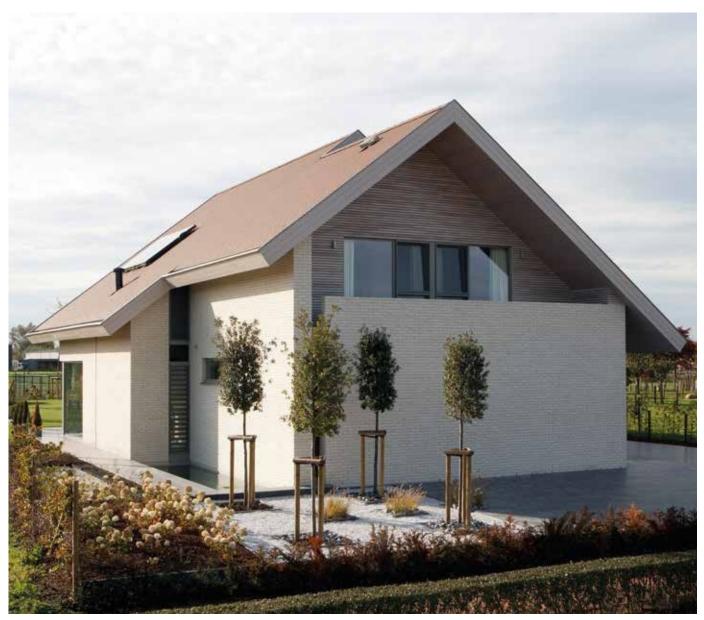

# Domus: Range Overview

Domus Dove White M50 ± 188x88x48 mm

Domus Casa Lena\* M50 ± 188x88x48 mm WFD ± 215x102x65 mm

Facade: Domus Dove White

Facade: Domus Dove White

Facade : Domus Casa Lena

Facade: Domus Dove White