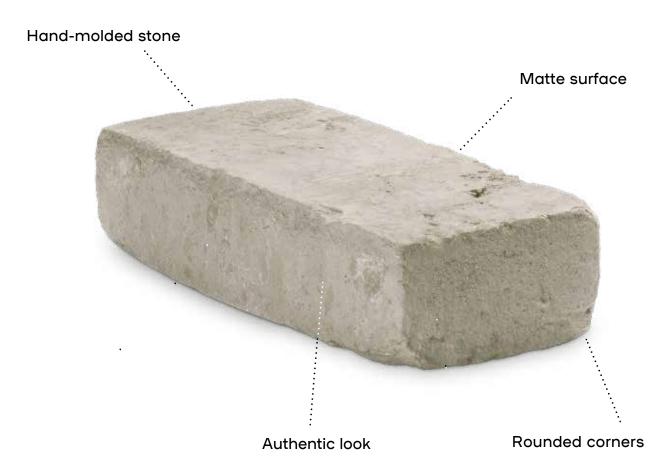

#### Modern harmonious

\_

Domus is a hand-molded brick with a matt surface and rounded corners. As an extra after-treatment, this perfectly harmonious facing brick is given a thin layer of limestone. This gives it its authentic character, a natural look with an original texture.