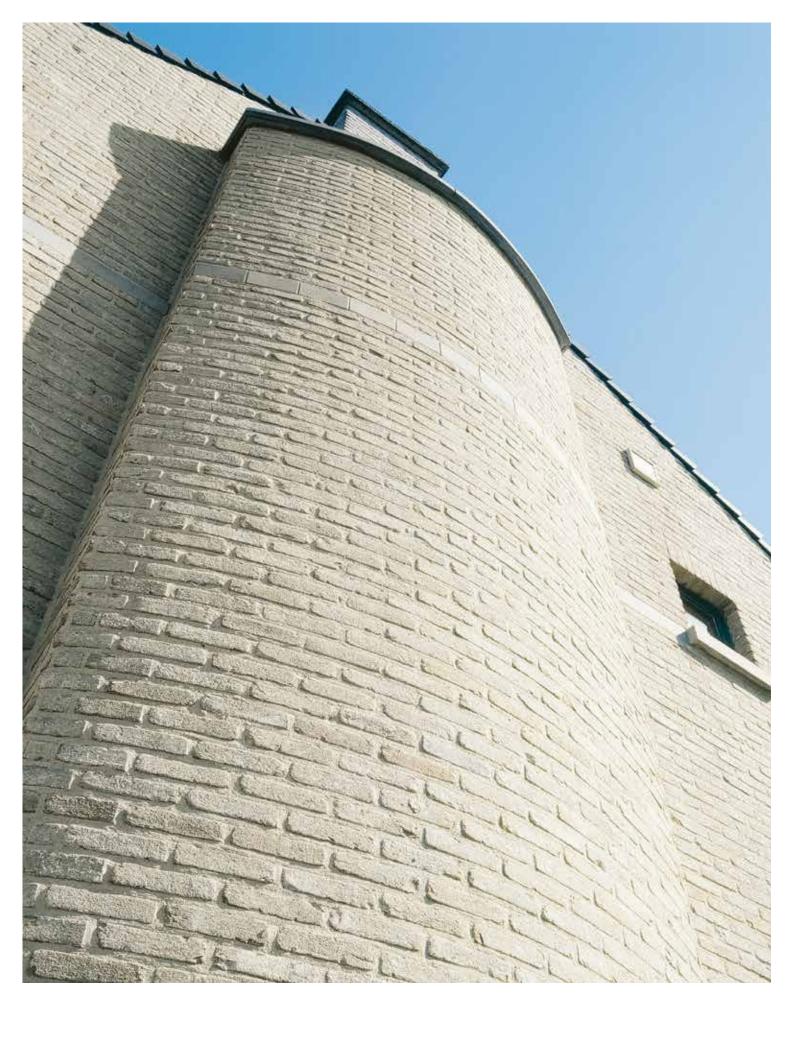

#### Modern harmonious

\_

Domus is a hand-molded brick with a matt surface and rounded corners. As an extra after-treatment, this perfectly harmonious facing brick is given a thin layer of limestone. This gives it its authentic character, a natural look with an original texture.

#### Natural classic

What look do you want to give your future project? A soft idyllic look or an ultra-modern feel? Both are possible with modern gray and even earth-colored tones. When you combine, you get an even better result. Let the façade be added in a matching color and your building project will have a natural look, in fresh and matt tones.