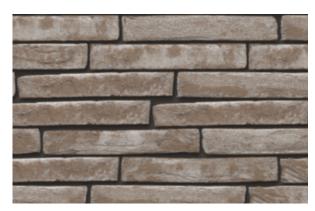

## Tolus: Range Overview

Tolus Maya Purple Eco-brick RF ± 238 x 75 x 40 mm

Tolus Mint Yellow Eco-brick RF ± 238 x 75 x 40 mm

Porosity: ≤ 19% IW3 - normal sucking

Tolus Tan Grey Eco-brick RF ± 238 x 75 x 40 mm

Porosity: ≤ 19% IW3 - normal sucking

Tolus Jade Grey Eco-brick RF ± 238 x 75 x 40 mm

Porosity: ≤ 19% IW3 - normal sucking

Tolus Sky Grey Eco-brick RF ± 238 x 75 x 40 mm

Porosity: ≤ 15% IW4 - highly absorbent