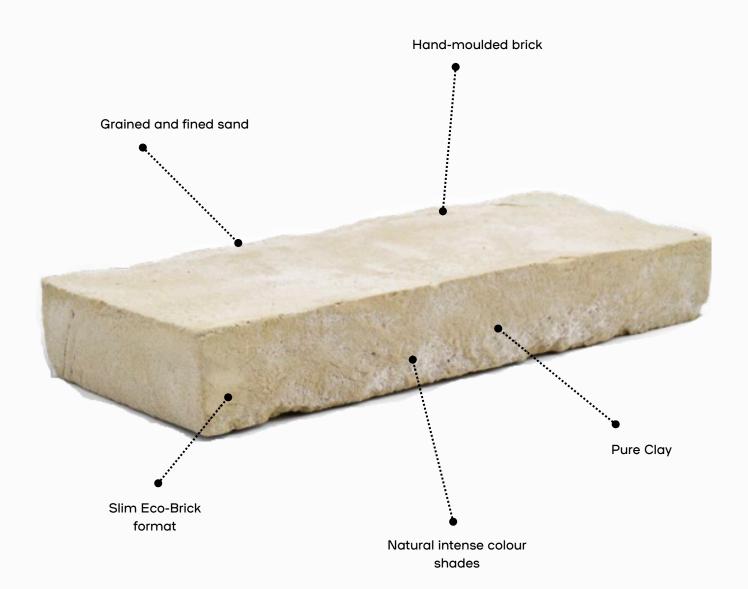

#### Exclusively in the slim Eco-brick format

Available exclusively in the slim Eco-brick format, Tolus stands as an excellent choice in terms of sustainability. These facing bricks provide additional space for insulation or the creation of more living space, making them an eco-conscious and practical option for architectural projects.