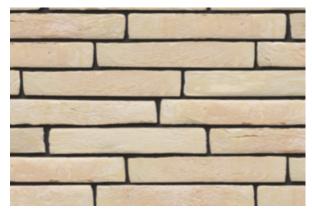

## Tolus: Range Overview

Tolus Maya Purple Eco-brick RF ± 238 x 75 x 40 mm

Tolus Mint Yellow Eco-brick RF ± 238 x 75 x 40 mm

Porosity: ≤ 19% IW3 - normal sucking

Tolus Tan Grey Eco-brick RF ± 238 x 75 x 40 mm