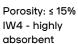

Porosity: ≤ 19% IW3 - normal sucking

Tolus Jade Grey Eco-brick RF ± 238 x 75 x 40 mm

Porosity: ≤ 19% IW3 - normal sucking

Tolus Sky Grey Eco-brick RF ± 238 x 75 x 40 mm

Porosity: ≤ 15% IW4 - highly absorbent