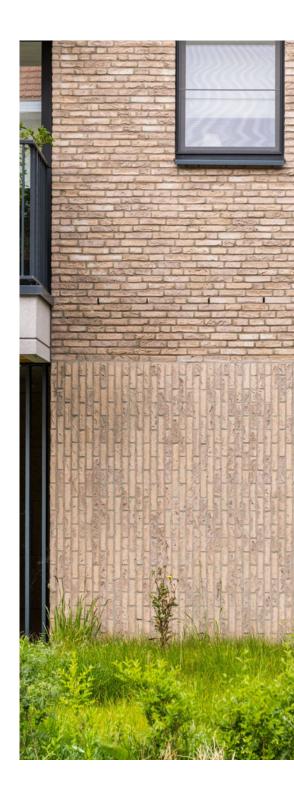

### Fascinating harmony

\_

The Forum collection offers a diverse selection of harmonising hand-moulded bricks, allowing you to create a seamless look by blending similar tones. These sanded, lightly grained stones result in a uniform facade. Alongside the consistent stones, the series includes bricks with nuanced colour shades, imparting a trendy and quirky character to your facade.

### A lust for the eye

With their distinctive irregular shape, Forum bricks effortlessly adapt to any facade design, offering simplicity and balance. The variety of shades within the extensive palette can be seamlessly combined, resulting in a captivating interplay of colors tailored to your desired architectural style.