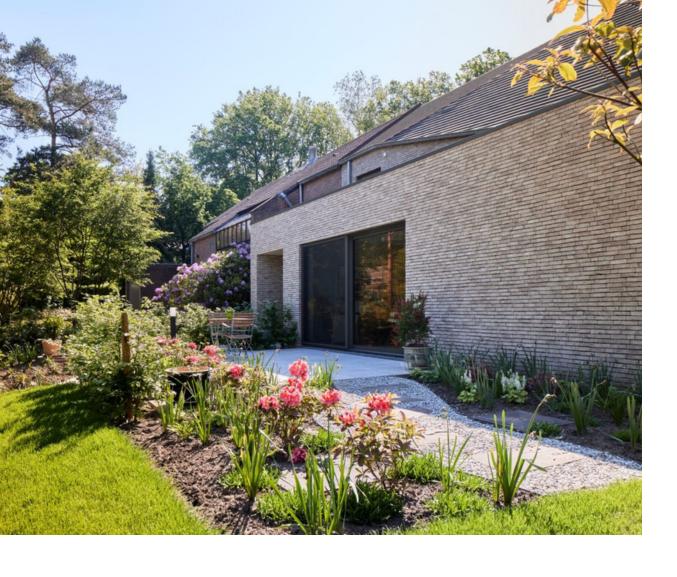

### Fascinating harmony

\_

The Forum collection offers a diverse selection of harmonising hand-moulded bricks, allowing you to create a seamless look by blending similar tones. These sanded, lightly grained stones result in a uniform facade. Alongside the consistent stones, the series includes bricks with nuanced colour shades, imparting a trendy and quirky character to your facade.

### A lust for the eye

With their distinctive irregular shape, Forum bricks effortlessly adapt to any facade design, offering simplicity and balance. The variety of shades within the extensive palette can be seamlessly combined, resulting in a captivating interplay of colors tailored to your desired architectural style.