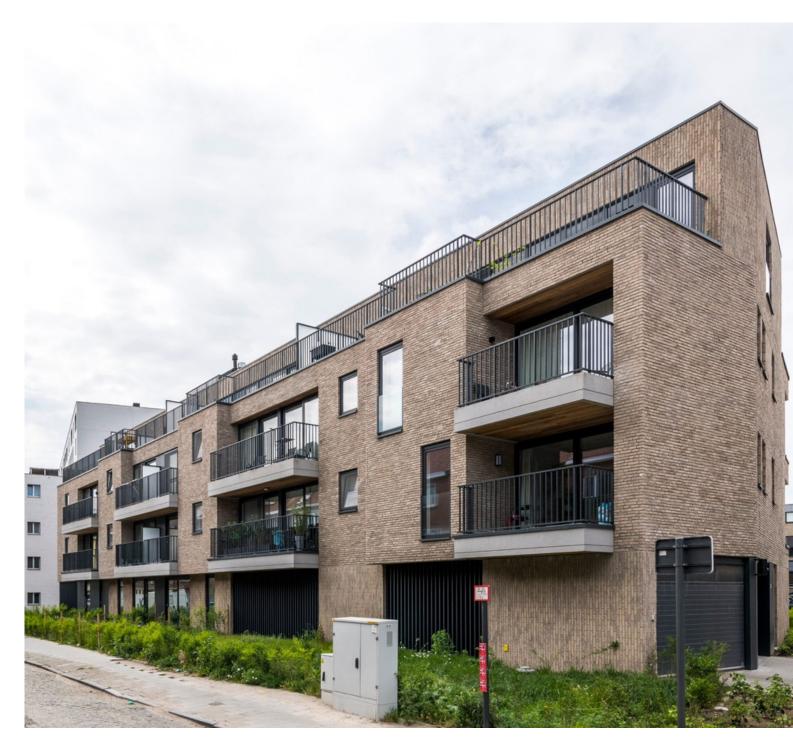

### Fascinating harmony

\_

The Forum collection offers a diverse selection of harmonising hand-moulded bricks, allowing you to create a seamless look by blending similar tones. These sanded, lightly grained stones result in a uniform facade. Alongside the consistent stones, the series includes bricks with nuanced colour shades, imparting a trendy and quirky character to your facade.

### A lust for the eye

With their distinctive irregular shape, Forum bricks effortlessly adapt to any facade design, offering simplicity and balance. The variety of shades within the extensive palette can be seamlessly combined, resulting in a captivating interplay of colors tailored to your desired architectural style.

# Eco, comic or tradition

Whether it's new construction or renovation, Forum is a perfect fit for any project. In addition to the traditional formats, Forum offers a slimmer variant: the Eco-brick, which is up to 3.5 cm slimmer than the classic brick. This provides extra room for insulation or additional living space along the entire perimeter of the house. Additionally, Forum bricks are also available as brick slips, offering versatile options for various architectural needs.