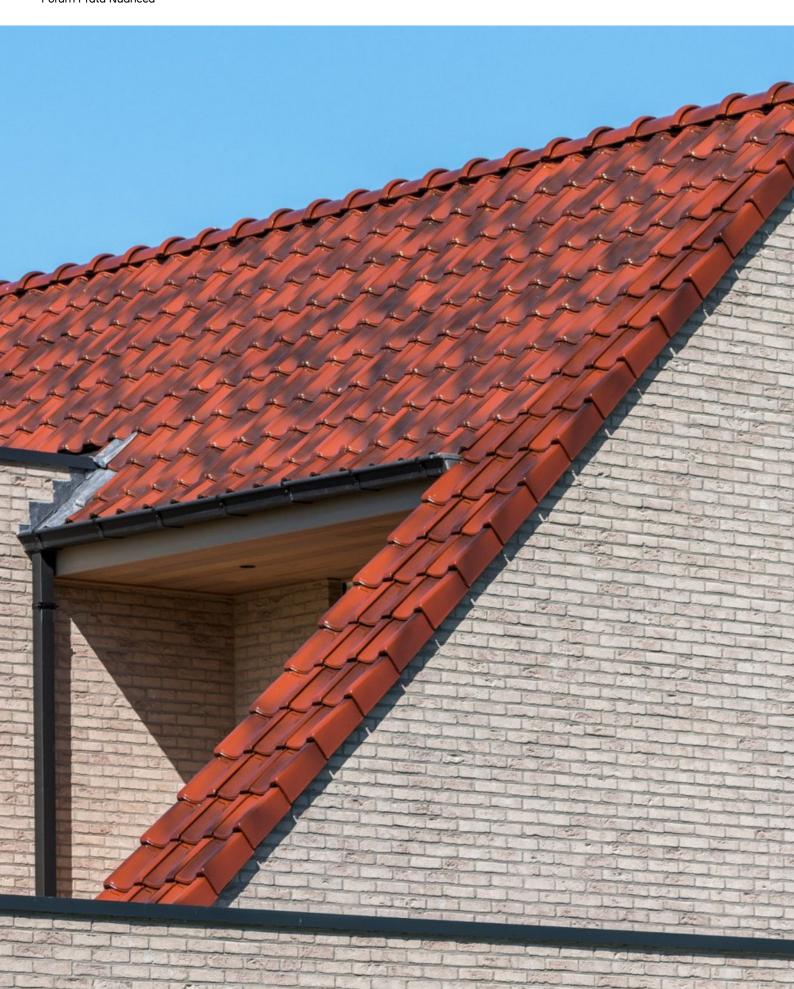

# Forum: Range Overview

Forum Branco WDF ± 215x102x65 mm

Forum Prata
WF ± 215x102x50 mm
WDF ± 215x102x65 mm
Eco-brick WF ± 215x65x50 mm

Porosity: ≤ 10% IW2 - low suction

Forum Prata Nuanced WDF ± 215x102x65 mm Eco-brick WF ± 215x65x50 mm Eco WDF ± 215x65x65 mm

Forum Prata Nuanced

Forum Prata Nuanced