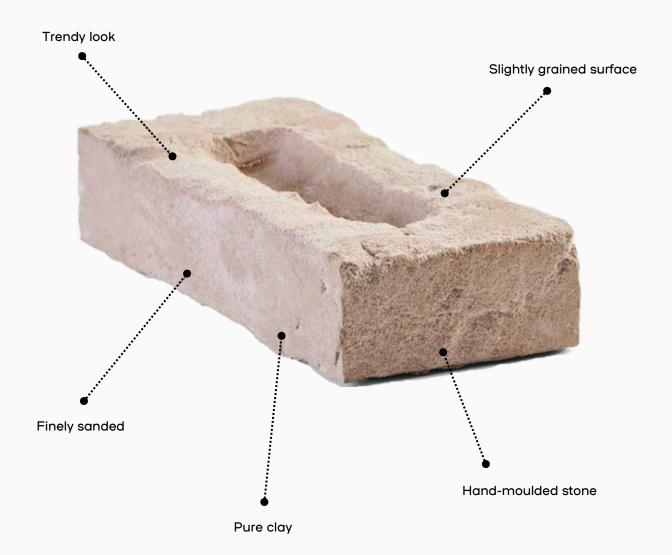

### Fascinating harmony

\_

The Forum collection offers a diverse selection of harmonising hand-moulded bricks, allowing you to create a seamless look by blending similar tones. These sanded, lightly grained stones result in a uniform facade. Alongside the consistent stones, the series includes bricks with nuanced colour shades, imparting a trendy and quirky character to your facade.

### A lust for the eye

With their distinctive irregular shape, Forum bricks effortlessly adapt to any facade design, offering simplicity and balance. The variety of shades within the extensive palette can be seamlessly combined, resulting in a captivating interplay of colors tailored to your desired architectural style.