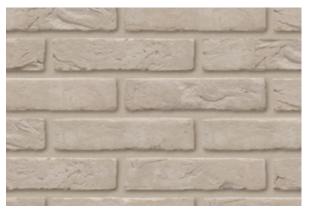

Porosity: ≤ 10% IW2 - low suction

Forum Pampas
WF ± 215x102x50 mm
WDF ± 215x102x65 mm
Eco-brick WF ± 215x65x50 mm
Eco-brick WDF ± 215x65x65 mm

WF/WDF:
Porosity: ≤ 15%
IW3 - normal sucking
Eco-brick WF / WDF:
Porosity: ≤ 14%
IW4 - highly absorbent

Forum Branco Nuanced WF ± 215x102x50 mm WDF ± 215x102x65 mm Eco-brick WF ± 215x65x50 mm

Porosity: ≤ 10% IW2 - low suction

Forum Pampas

Forum Branco

Forum Pampas

Forum Prata

Forum Prata Genuanceerd

Forum Prata