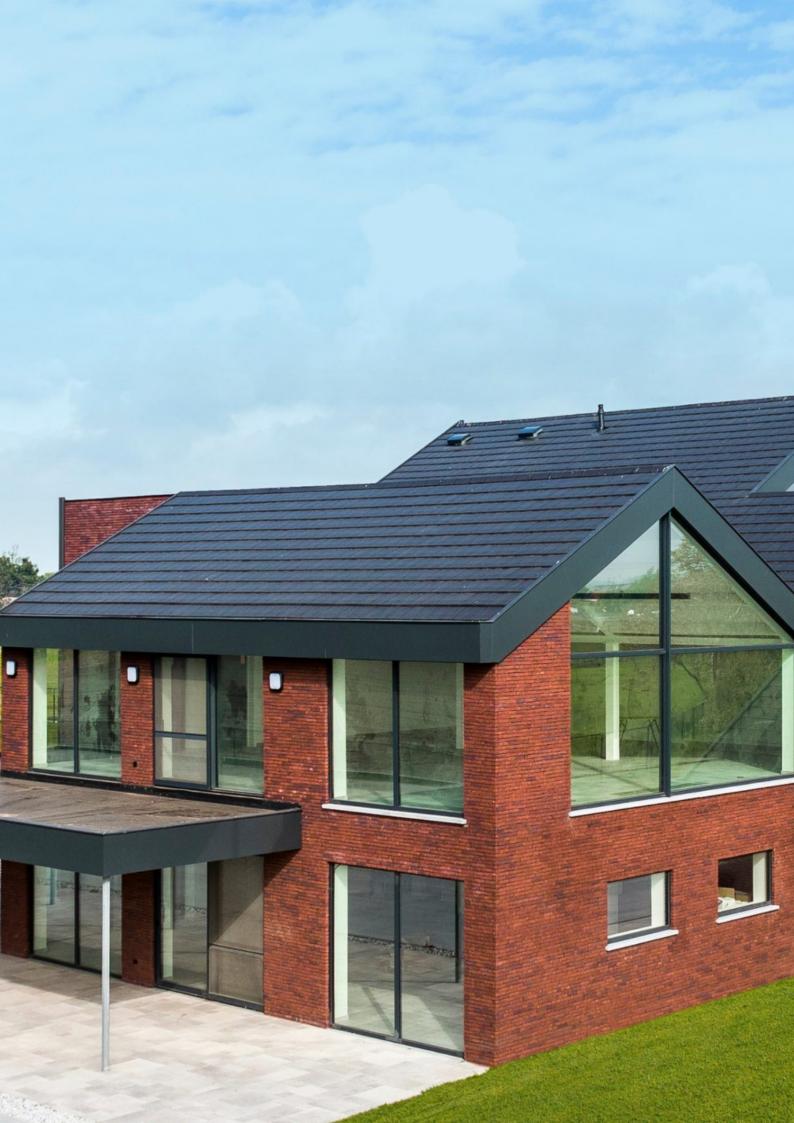

# Eco, comic or tradition

Whether it's new construction or renovation, Forum is a perfect fit for any project. In addition to the traditional formats, Forum offers a slimmer variant: the Eco-brick, which is up to 3.5 cm slimmer than the classic brick. This provides extra room for insulation or additional living space along the entire perimeter of the house. Additionally, Forum bricks are also available as brick slips, offering versatile options for various architectural needs.