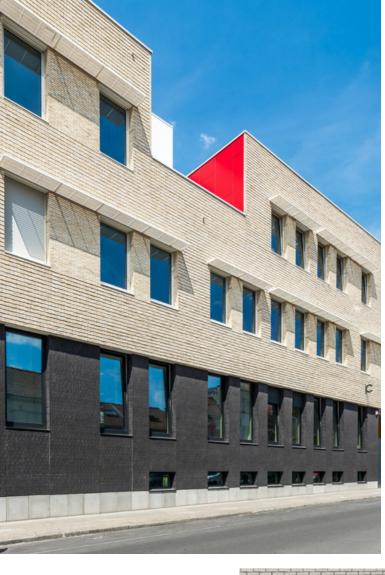

### A lust for the eye

With their distinctive irregular shape, Forum bricks effortlessly adapt to any facade design, offering simplicity and balance. The variety of shades within the extensive palette can be seamlessly combined, resulting in a captivating interplay of colors tailored to your desired architectural style.

# Eco, comic or tradition

Whether it's new construction or renovation, Forum is a perfect fit for any project. In addition to the traditional formats, Forum offers a slimmer variant: the Eco-brick, which is up to 3.5 cm slimmer than the classic brick. This provides extra room for insulation or additional living space along the entire perimeter of the house. Additionally, Forum bricks are also available as brick slips, offering versatile options for various architectural needs.