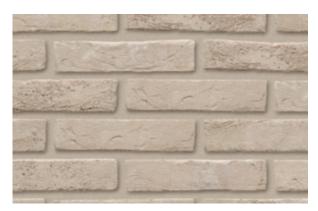

# Forum: Range Overview

Forum Branco WDF ± 215x102x65 mm

Forum Prata
WF ± 215x102x50 mm
WDF ± 215x102x65 mm
Eco-brick WF ± 215x65x50 mm

Porosity: ≤ 10% IW2 - low suction

Forum Prata Nuanced WDF ± 215x102x65 mm Eco-brick WF ± 215x65x50 mm Eco WDF ± 215x65x65 mm

Forum Prata Nuanced

Forum Prata Nuanced