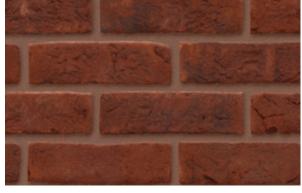

### Fascinating harmony

\_

The Forum collection offers a diverse selection of harmonising hand-moulded bricks, allowing you to create a seamless look by blending similar tones. These sanded, lightly grained stones result in a uniform facade. Alongside the consistent stones, the series includes bricks with nuanced colour shades, imparting a trendy and quirky character to your facade.

### A lust for the eye

With their distinctive irregular shape, Forum bricks effortlessly adapt to any facade design, offering simplicity and balance. The variety of shades within the extensive palette can be seamlessly combined, resulting in a captivating interplay of colors tailored to your desired architectural style.

Forum Branco Nuanced WF ± 215x102x50 mm WDF ± 215x102x65 mm Eco-brick WF ± 215x65x50 mm

Porosity: ≤ 10% IW2 - low suction

Forum Pampas

Forum Branco

Forum Pampas

Forum Prata

Forum Prata Genuanceerd

Forum Prata

Forum Prata Nuanced

Forum Prata Nuanced