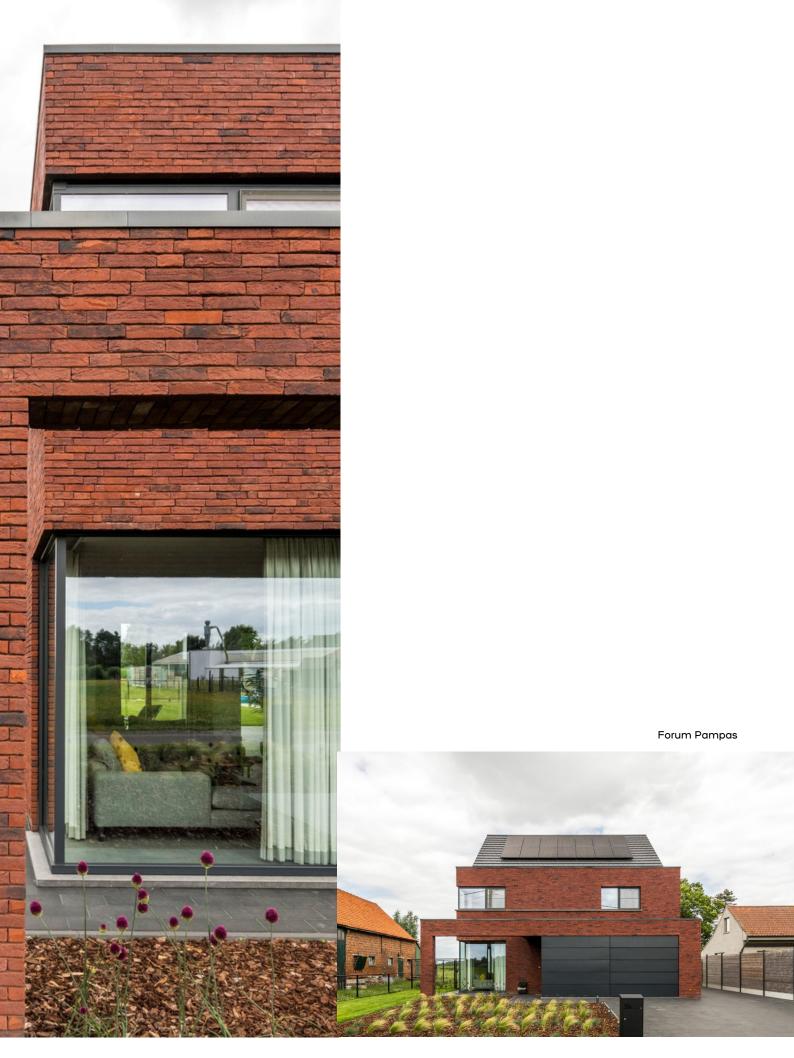

Porosity: ≤ 10% IW2 - low suction

Forum Pampas
WF ± 215x102x50 mm
WDF ± 215x102x65 mm
Eco-brick WF ± 215x65x50 mm
Eco-brick WDF ± 215x65x65 mm

WF/WDF:
Porosity: ≤ 15%
IW3 - normal sucking
Eco-brick WF / WDF:
Porosity: ≤ 14%
IW4 - highly absorbent