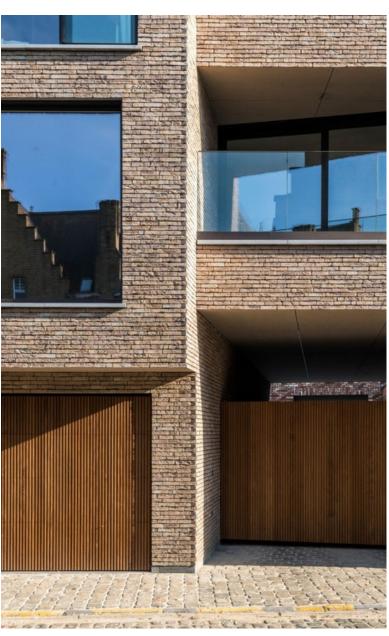

### Fascinating harmony

\_

The Forum collection offers a diverse selection of harmonising hand-moulded bricks, allowing you to create a seamless look by blending similar tones. These sanded, lightly grained stones result in a uniform facade. Alongside the consistent stones, the series includes bricks with nuanced colour shades, imparting a trendy and quirky character to your facade.

### A lust for the eye

With their distinctive irregular shape, Forum bricks effortlessly adapt to any facade design, offering simplicity and balance. The variety of shades within the extensive palette can be seamlessly combined, resulting in a captivating interplay of colors tailored to your desired architectural style.

# Eco, comic or tradition

Whether it's new construction or renovation, Forum is a perfect fit for any project. In addition to the traditional formats, Forum offers a slimmer variant: the Eco-brick, which is up to 3.5 cm slimmer than the classic brick. This provides extra room for insulation or additional living space along the entire perimeter of the house. Additionally, Forum bricks are also available as brick slips, offering versatile options for various architectural needs.