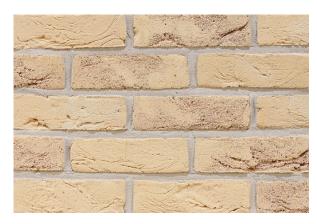

# Forum: Range Overview

Forum Branco WDF ± 215x102x65 mm

Forum Prata
WF ± 215x102x50 mm
WDF ± 215x102x65 mm
Eco-brick WF ± 215x65x50 mm

Porosity: ≤ 10% IW2 - low suction

Forum Prata Nuanced WDF ± 215x102x65 mm Eco-brick WF ± 215x65x50 mm Eco WDF ± 215x65x65 mm

Forum Branco Nuanced WF ± 215x102x50 mm WDF ± 215x102x65 mm Eco-brick WF ± 215x65x50 mm

Porosity: ≤ 10% IW2 - low suction

Forum Pampas

Forum Branco

Forum Pampas

Forum Prata

Forum Prata Genuanceerd

Forum Prata