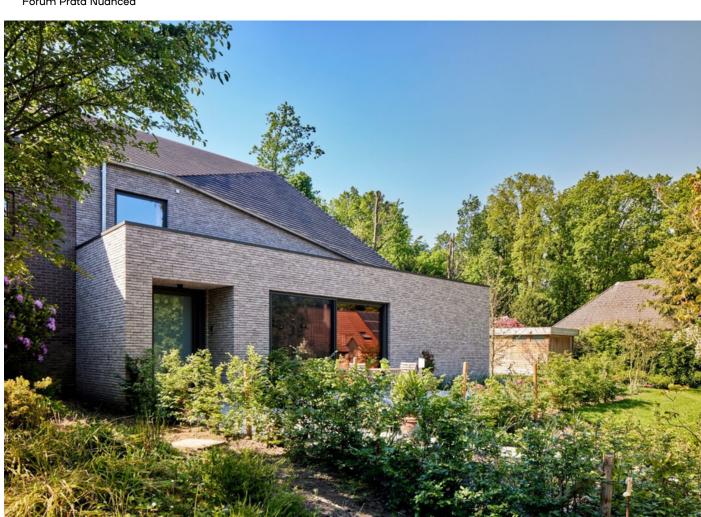

# Forum: Range Overview

Forum Branco WDF ± 215x102x65 mm

Forum Prata
WF ± 215x102x50 mm
WDF ± 215x102x65 mm
Eco-brick WF ± 215x65x50 mm

Porosity: ≤ 10% IW2 - low suction

Forum Prata Nuanced WDF ± 215x102x65 mm Eco-brick WF ± 215x65x50 mm Eco WDF ± 215x65x65 mm

Forum Prata Nuanced

Forum Prata Nuanced