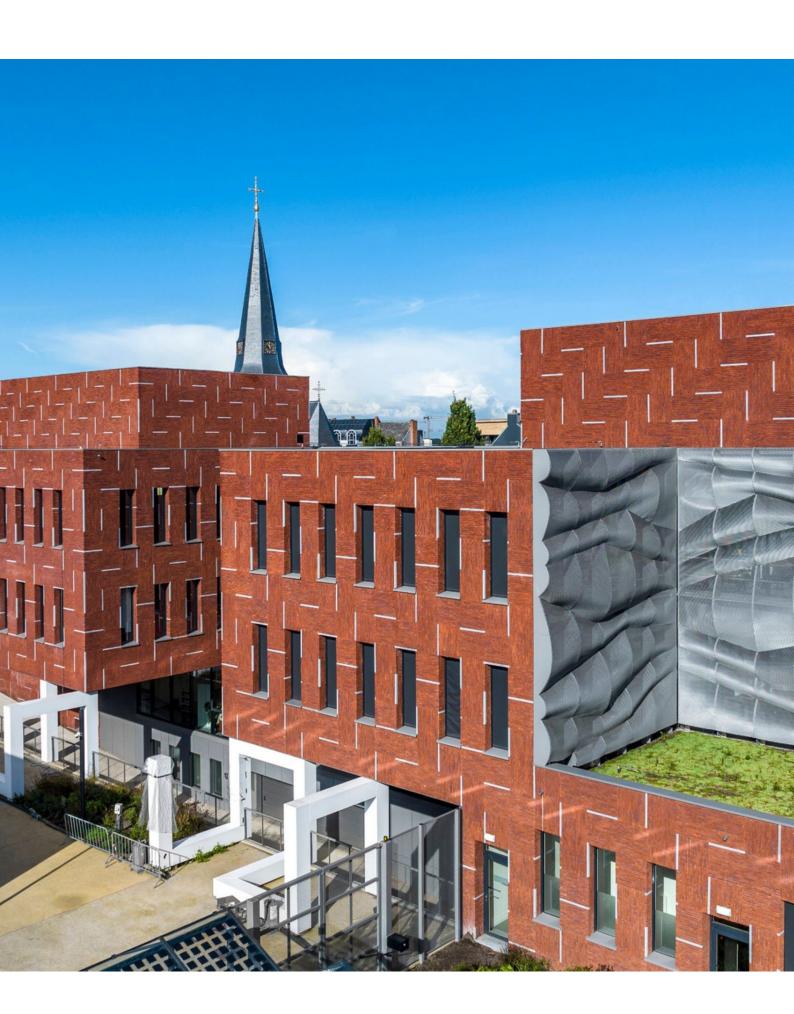

### A lust for the eye

With their distinctive irregular shape, Forum bricks effortlessly adapt to any facade design, offering simplicity and balance. The variety of shades within the extensive palette can be seamlessly combined, resulting in a captivating interplay of colors tailored to your desired architectural style.

# Eco, comic or tradition

Whether it's new construction or renovation, Forum is a perfect fit for any project. In addition to the traditional formats, Forum offers a slimmer variant: the Eco-brick, which is up to 3.5 cm slimmer than the classic brick. This provides extra room for insulation or additional living space along the entire perimeter of the house. Additionally, Forum bricks are also available as brick slips, offering versatile options for various architectural needs.