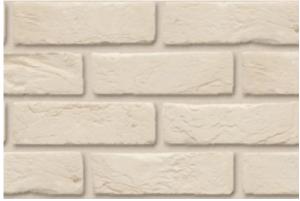

# Forum: Range Overview

Forum Branco WDF ± 215x102x65 mm

Forum Prata
WF ± 215x102x50 mm
WDF ± 215x102x65 mm
Eco-brick WF ± 215x65x50 mm

Porosity: ≤ 10% IW2 - low suction

Forum Prata Nuanced WDF ± 215x102x65 mm Eco-brick WF ± 215x65x50 mm Eco WDF ± 215x65x65 mm

Forum Branco Nuanced WF ± 215x102x50 mm WDF ± 215x102x65 mm Eco-brick WF ± 215x65x50 mm

Porosity: ≤ 10% IW2 - low suction

Forum Pampas

Forum Branco

Forum Pampas

Forum Prata

Forum Prata Genuanceerd

Forum Prata