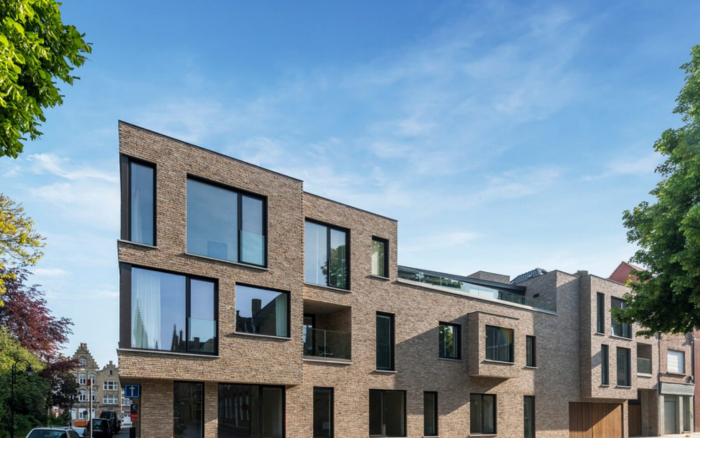

### Fascinating harmony

\_

The Forum collection offers a diverse selection of harmonising hand-moulded bricks, allowing you to create a seamless look by blending similar tones. These sanded, lightly grained stones result in a uniform facade. Alongside the consistent stones, the series includes bricks with nuanced colour shades, imparting a trendy and quirky character to your facade.

### A lust for the eye

With their distinctive irregular shape, Forum bricks effortlessly adapt to any facade design, offering simplicity and balance. The variety of shades within the extensive palette can be seamlessly combined, resulting in a captivating interplay of colors tailored to your desired architectural style.

# Eco, comic or tradition

Whether it's new construction or renovation, Forum is a perfect fit for any project. In addition to the traditional formats, Forum offers a slimmer variant: the Eco-brick, which is up to 3.5 cm slimmer than the classic brick. This provides extra room for insulation or additional living space along the entire perimeter of the house. Additionally, Forum bricks are also available as brick slips, offering versatile options for various architectural needs.