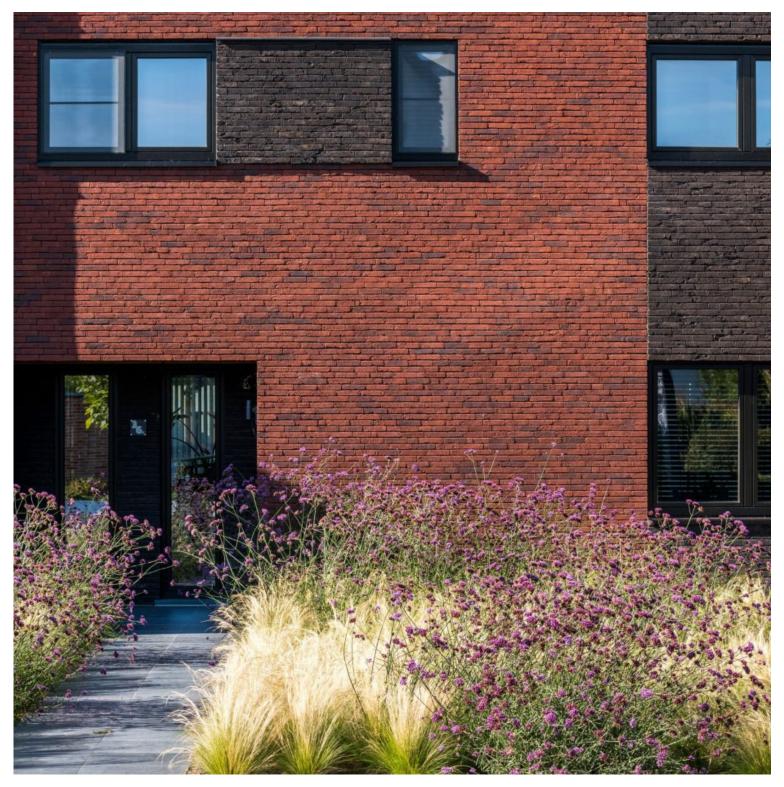

### A lust for the eye

With their distinctive irregular shape, Forum bricks effortlessly adapt to any facade design, offering simplicity and balance. The variety of shades within the extensive palette can be seamlessly combined, resulting in a captivating interplay of colors tailored to your desired architectural style.

# Eco, comic or tradition

Whether it's new construction or renovation, Forum is a perfect fit for any project. In addition to the traditional formats, Forum offers a slimmer variant: the Eco-brick, which is up to 3.5 cm slimmer than the classic brick. This provides extra room for insulation or additional living space along the entire perimeter of the house. Additionally, Forum bricks are also available as brick slips, offering versatile options for various architectural needs.