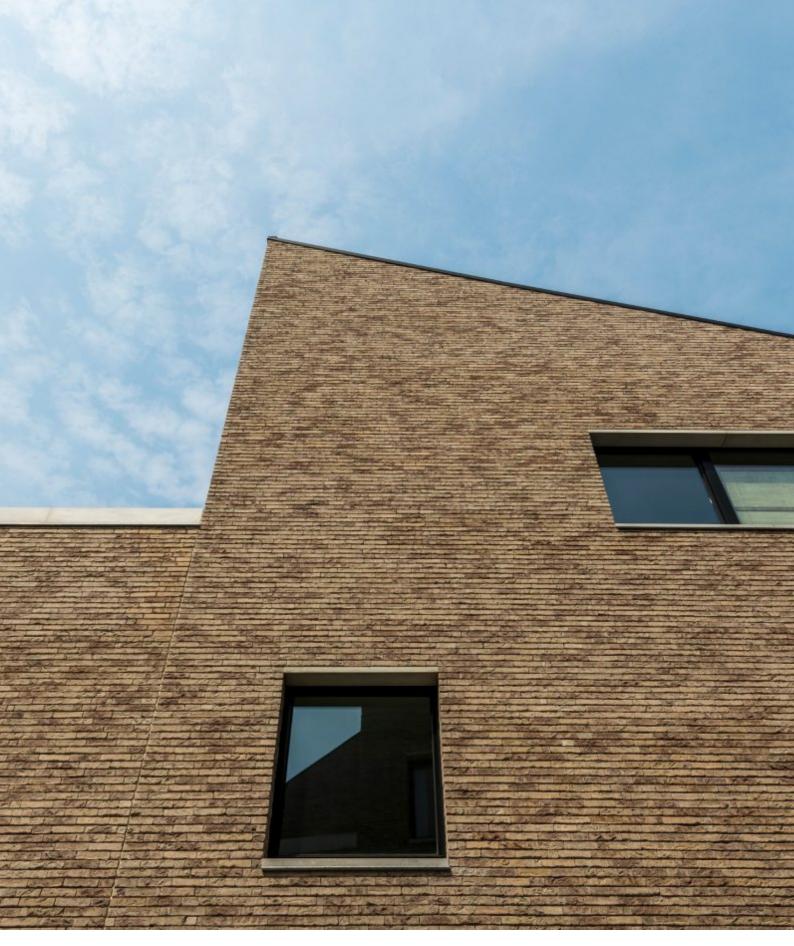

### Fascinating harmony

\_

The Forum collection offers a diverse selection of harmonising hand-moulded bricks, allowing you to create a seamless look by blending similar tones. These sanded, lightly grained stones result in a uniform facade. Alongside the consistent stones, the series includes bricks with nuanced colour shades, imparting a trendy and quirky character to your facade.

### A lust for the eye

With their distinctive irregular shape, Forum bricks effortlessly adapt to any facade design, offering simplicity and balance. The variety of shades within the extensive palette can be seamlessly combined, resulting in a captivating interplay of colors tailored to your desired architectural style.