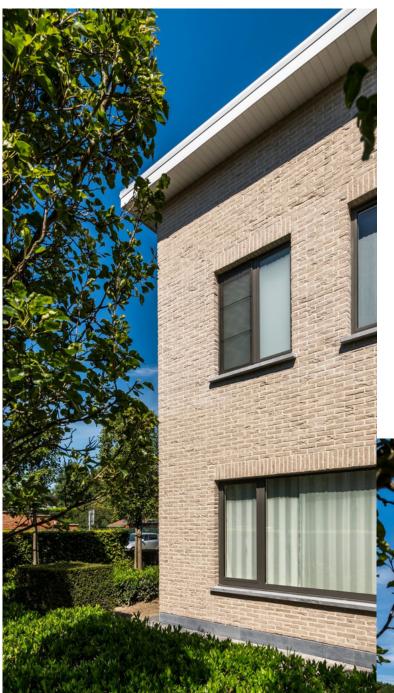

### Fascinating harmony

\_

The Forum collection offers a diverse selection of harmonising hand-moulded bricks, allowing you to create a seamless look by blending similar tones. These sanded, lightly grained stones result in a uniform facade. Alongside the consistent stones, the series includes bricks with nuanced colour shades, imparting a trendy and quirky character to your facade.

### A lust for the eye

With their distinctive irregular shape, Forum bricks effortlessly adapt to any facade design, offering simplicity and balance. The variety of shades within the extensive palette can be seamlessly combined, resulting in a captivating interplay of colors tailored to your desired architectural style.