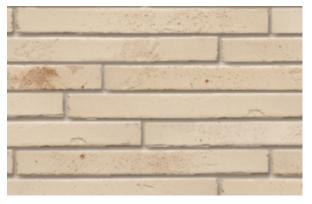

Archipolis Tilis Beige Eco-brick ± 400x65x40 mm

Porosity: ≤ 6% IW1 - very low absorptiont

Archipolis Tornis Beige Eco-brick ± 400x65x40 mm

Porosity: ≤ 6% IW1 - very low absorption

Archipolis Nemo White Eco-brick ± 400x65x40 mm