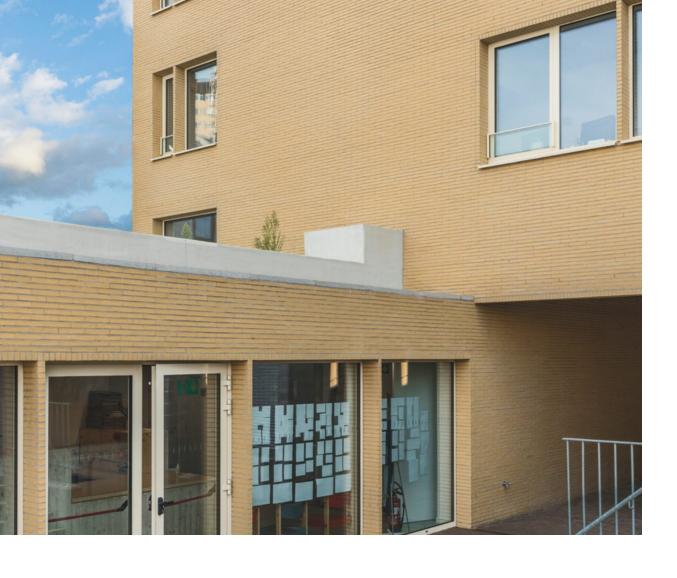

Archipolis Tilis Beige Eco-brick ± 400x65x40 mm

Porosity: ≤ 6% IW1 - very low absorptiont

Archipolis Tornis Beige Eco-brick ± 400x65x40 mm

Porosity: ≤ 6% IW1 - very low absorption

Archipolis Nemo White Eco-brick ± 400x65x40 mm

Porosity: ≤ 6% IW1 - very low absorption

Archipolis Vegas Yellow Eco-brick ± 240x65x40 mm Eco-brick ± 400x65x40 mm

Porosity: ≤ 6% IW2 - low absorbency

Archipolis Frost Grey Eco-brick ± 240x65x40 mm Eco-brick ± 400x65x40 mm