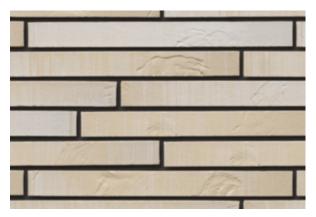

## Archipolis: Range Overview

Archipolis Argos grey Eco-brick ± 400x65x40 mm

Porosity: ≤ 6% IW1 - very low absorption

Archipolis Byblos Grey Eco-brick ± 400x65x40 mm

Porosity: ≤ 6% IW1 - very low absorption