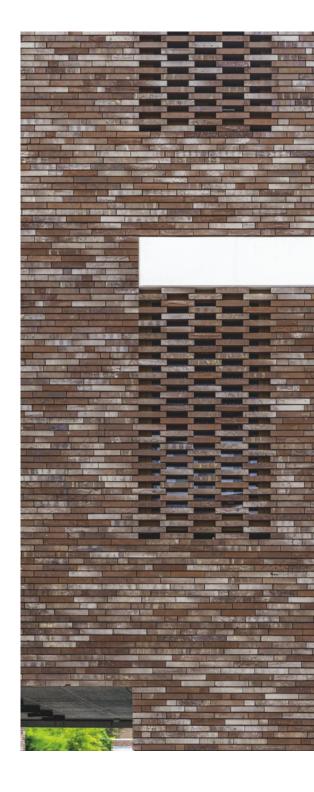

#### Archipolis: a rich collection

Archipolis represents a lavish, opulent collection boasting vibrant engobes and bold textures and shades. Its palette is simultaneously warm and fresh, bright and rich. This slim stone opens up unique visual possibilities, making it perfect for creating a sleek, character-filled facade. With its sharp lines and narrow width, Archipolis offers room for added insulation and additional living space. The collection exudes a dark, atmospheric passion, blending a touch of contemporary decadence with a stylish retro aesthetic.

Porosity: ≤ 6% IIW2 - low absorbency

Archipolis Barn Brown Eco-brick ± 240x65x40 mm

Porosity: ≤ 10% IIW2 - low absorbency

Archipolis Barn Brown

Archipolis Nemo White

Archipolis Barn Brown

Archipolis Vegas Yellow