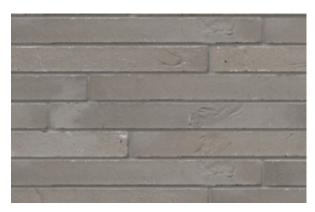

Porosity: ≤ 6% IIW2 - low absorbency

Archipolis Barn Brown Eco-brick ± 240x65x40 mm

Porosity: ≤ 10% IIW2 - low absorbency

Archipolis Barn Brown

Archipolis Nemo White

Archipolis Barn Brown

Archipolis Vegas Yellow