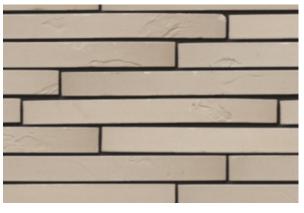

Porosity: ≤ 6% IW1 - very low absorption

Archipolis Vegas Yellow Eco-brick ± 240x65x40 mm Eco-brick ± 400x65x40 mm

Porosity: ≤ 6% IW2 - low absorbency

Archipolis Frost Grey Eco-brick ± 240x65x40 mm Eco-brick ± 400x65x40 mm