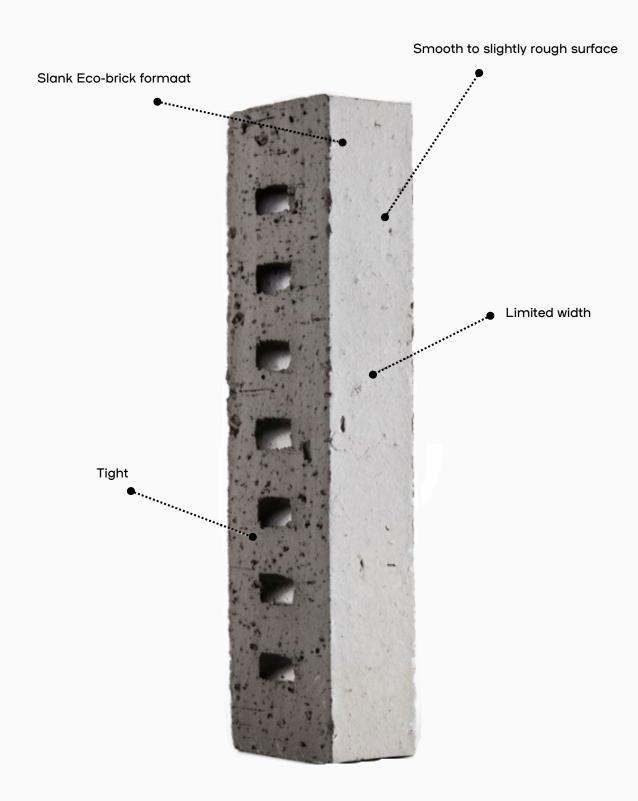

#### Archipolis: a rich collection

Archipolis represents a lavish, opulent collection boasting vibrant engobes and bold textures and shades. Its palette is simultaneously warm and fresh, bright and rich. This slim stone opens up unique visual possibilities, making it perfect for creating a sleek, character-filled facade. With its sharp lines and narrow width, Archipolis offers room for added insulation and additional living space. The collection exudes a dark, atmospheric passion, blending a touch of contemporary decadence with a stylish retro aesthetic.

### Exclusively in the slim Eco-brick format

In terms of sustainability, Archipolis is an excellent choice. These facing bricks will be exclusive offered in the slimmer Eco-brick format that extra offers space for insulation or creates more living space.