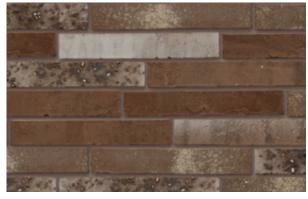

Porosity: ≤ 6% IIW2 - low absorbency

Archipolis Barn Brown Eco-brick ± 240x65x40 mm

Porosity: ≤ 10% IIW2 - low absorbency

Archipolis Barn Brown

Archipolis Nemo White

Archipolis Barn Brown

Archipolis Vegas Yellow