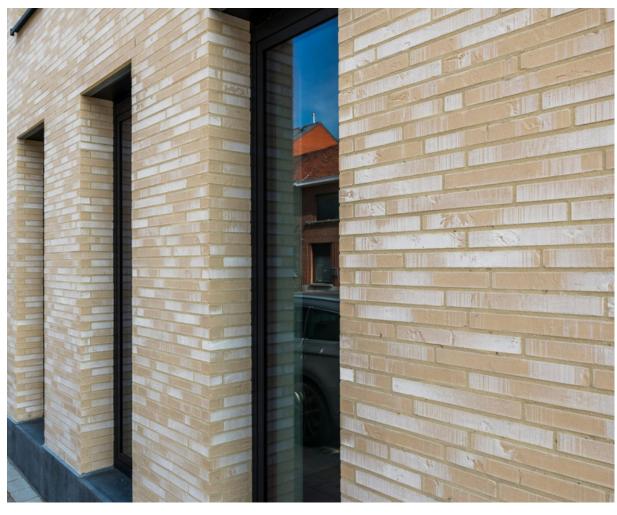

Archipolis Tilis Beige Eco-brick ± 400x65x40 mm

Porosity: ≤ 6% IW1 - very low absorptiont

Archipolis Tornis Beige Eco-brick ± 400x65x40 mm

Porosity: ≤ 6% IW1 - very low absorption

Archipolis Nemo White Eco-brick ± 400x65x40 mm

Porosity: ≤ 6% IW1 - very low absorption

Archipolis Vegas Yellow Eco-brick ± 240x65x40 mm Eco-brick ± 400x65x40 mm

Porosity: ≤ 6% IW2 - low absorbency

Archipolis Frost Grey Eco-brick ± 240x65x40 mm Eco-brick ± 400x65x40 mm