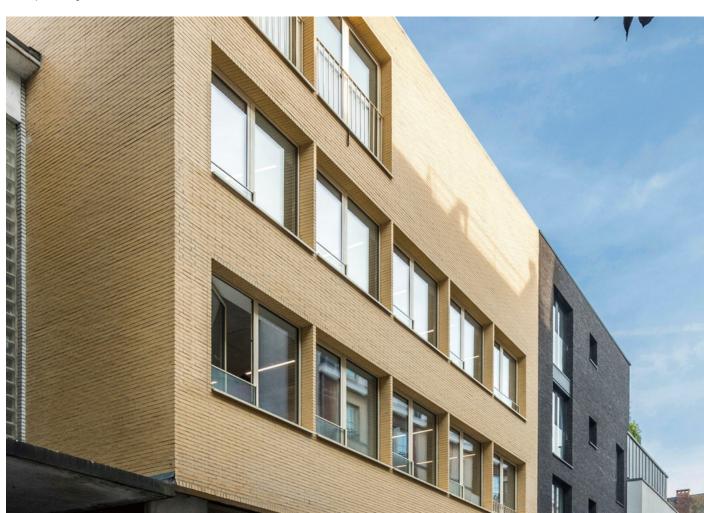

#### Archipolis: a rich collection

Archipolis represents a lavish, opulent collection boasting vibrant engobes and bold textures and shades. Its palette is simultaneously warm and fresh, bright and rich. This slim stone opens up unique visual possibilities, making it perfect for creating a sleek, character-filled facade. With its sharp lines and narrow width, Archipolis offers room for added insulation and additional living space. The collection exudes a dark, atmospheric passion, blending a touch of contemporary decadence with a stylish retro aesthetic.

### Exclusively in the slim Eco-brick format

In terms of sustainability, Archipolis is an excellent choice. These facing bricks will be exclusive offered in the slimmer Eco-brick format that extra offers space for insulation or creates more living space.

Porosity: ≤ 6% IW1 - very low absorption

Archipolis Vegas Yellow Eco-brick ± 240x65x40 mm Eco-brick ± 400x65x40 mm

Porosity: ≤ 6% IW2 - low absorbency

Archipolis Frost Grey Eco-brick ± 240x65x40 mm Eco-brick ± 400x65x40 mm