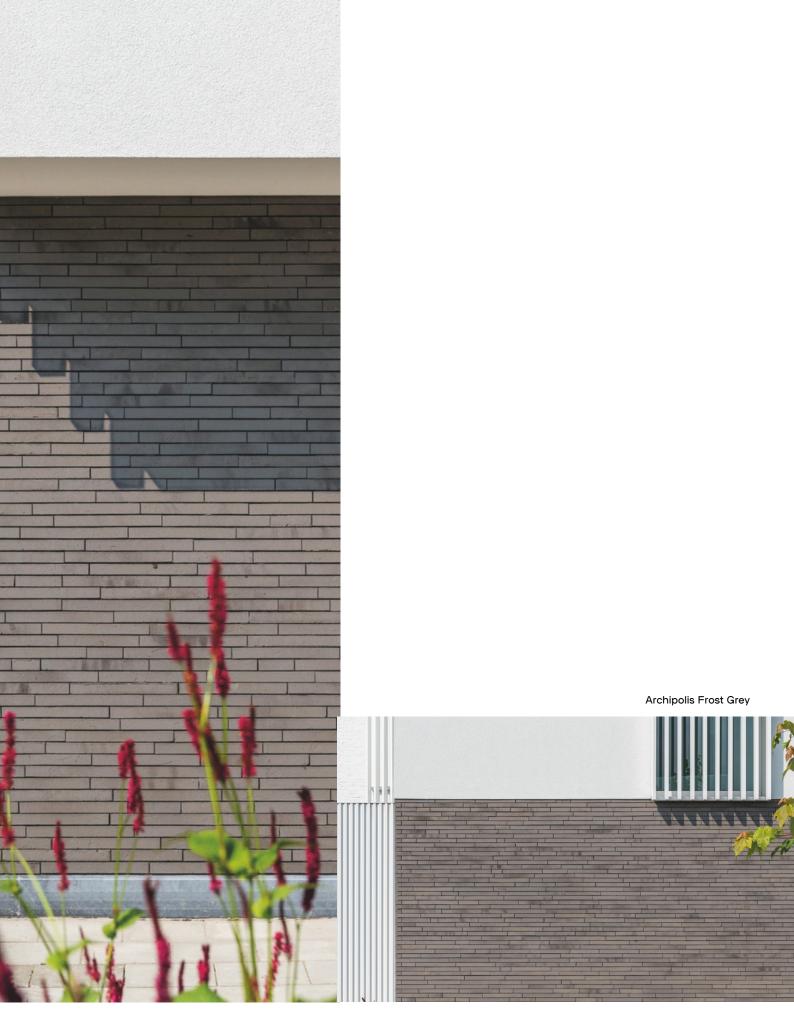

Porosity: ≤ 6% IW1 - very low absorption

Archipolis Vegas Yellow Eco-brick ± 240x65x40 mm Eco-brick ± 400x65x40 mm

Porosity: ≤ 6% IW2 - low absorbency

Archipolis Frost Grey Eco-brick ± 240x65x40 mm Eco-brick ± 400x65x40 mm

Porosity: ≤ 6% IIW2 - low absorbency

Archipolis Barn Brown Eco-brick ± 240x65x40 mm

Porosity: ≤ 10% IIW2 - low absorbency

Archipolis Barn Brown

Archipolis Nemo White

Archipolis Barn Brown

Archipolis Vegas Yellow