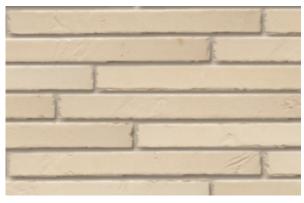

Archipolis Tilis Beige Eco-brick ± 400x65x40 mm

Porosity: ≤ 6% IW1 - very low absorptiont

Archipolis Tornis Beige Eco-brick ± 400x65x40 mm

Porosity: ≤ 6% IW1 - very low absorption

Archipolis Nemo White Eco-brick ± 400x65x40 mm