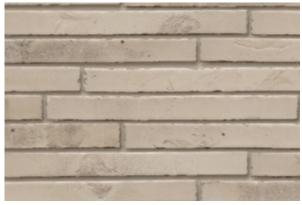

Archipolis Tilis Beige Eco-brick ± 400x65x40 mm

Porosity: ≤ 6% IW1 - very low absorptiont

Archipolis Tornis Beige Eco-brick ± 400x65x40 mm

Porosity: ≤ 6% IW1 - very low absorption

Archipolis Nemo White Eco-brick ± 400x65x40 mm