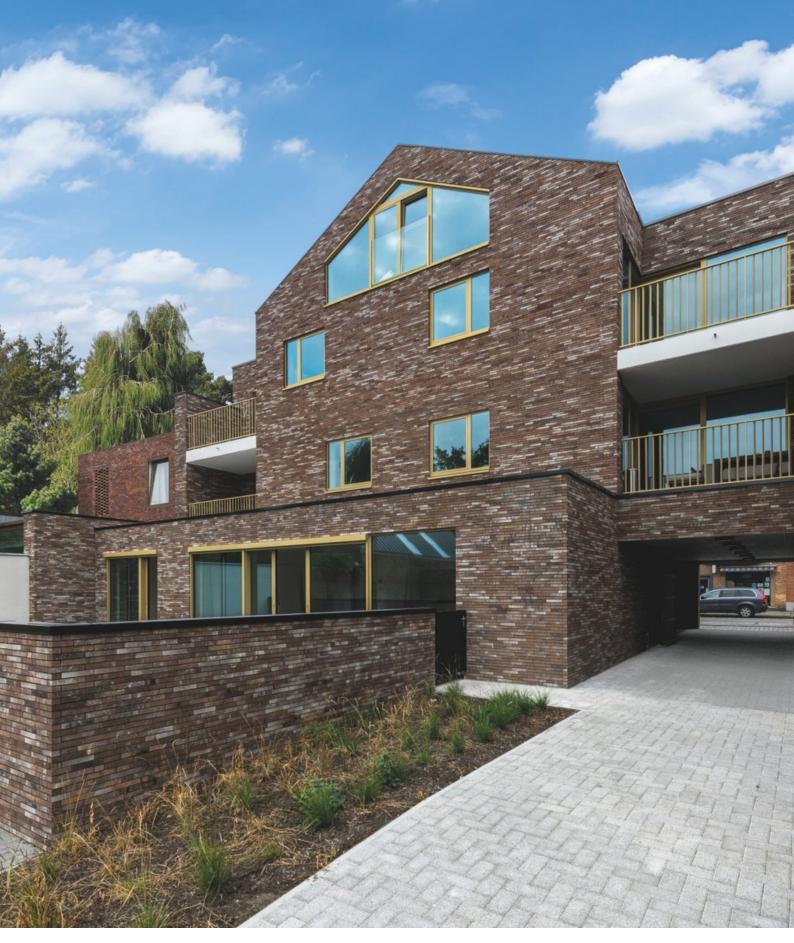

Porosity: ≤ 6% IIW2 - low absorbency

Archipolis Barn Brown Eco-brick ± 240x65x40 mm

Porosity: ≤ 10% IIW2 - low absorbency

Archipolis Barn Brown

Archipolis Nemo White

Archipolis Barn Brown

Archipolis Vegas Yellow