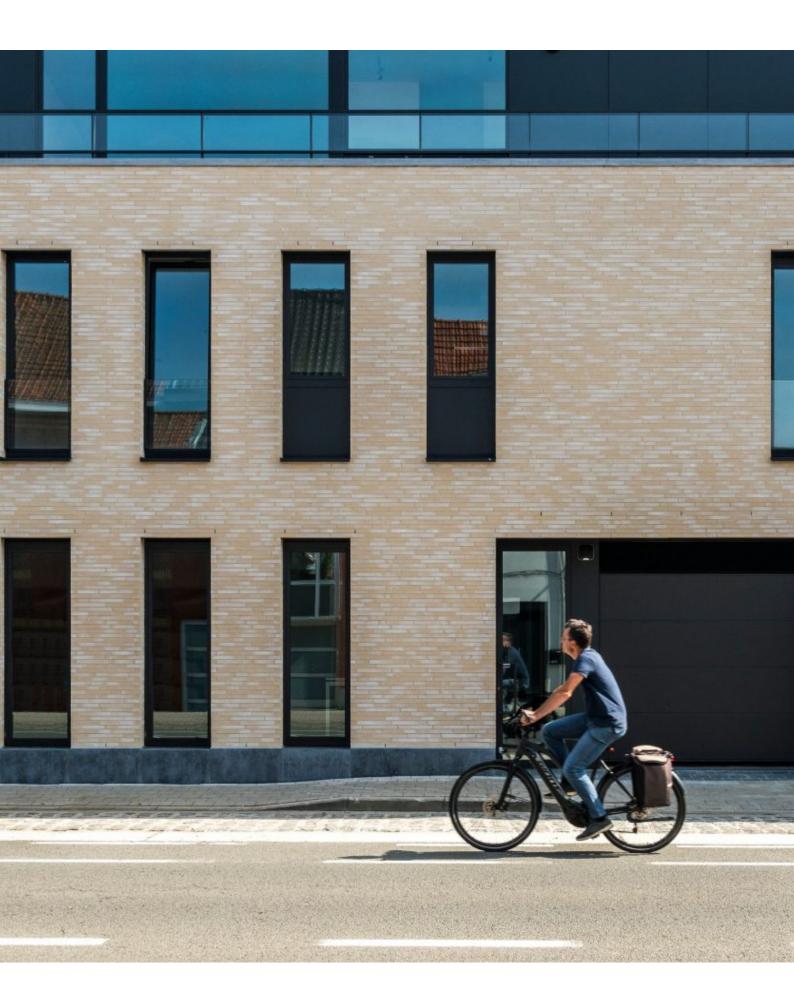

#### Archipolis: a rich collection

Archipolis represents a lavish, opulent collection boasting vibrant engobes and bold textures and shades. Its palette is simultaneously warm and fresh, bright and rich. This slim stone opens up unique visual possibilities, making it perfect for creating a sleek, character-filled facade. With its sharp lines and narrow width, Archipolis offers room for added insulation and additional living space. The collection exudes a dark, atmospheric passion, blending a touch of contemporary decadence with a stylish retro aesthetic.

### Exclusively in the slim Eco-brick format

In terms of sustainability, Archipolis is an excellent choice. These facing bricks will be exclusive offered in the slimmer Eco-brick format that extra offers space for insulation or creates more living space.

Porosity: ≤ 6% IW1 - very low absorption

Archipolis Vegas Yellow Eco-brick ± 240x65x40 mm Eco-brick ± 400x65x40 mm

Porosity: ≤ 6% IW2 - low absorbency

Archipolis Frost Grey Eco-brick ± 240x65x40 mm Eco-brick ± 400x65x40 mm