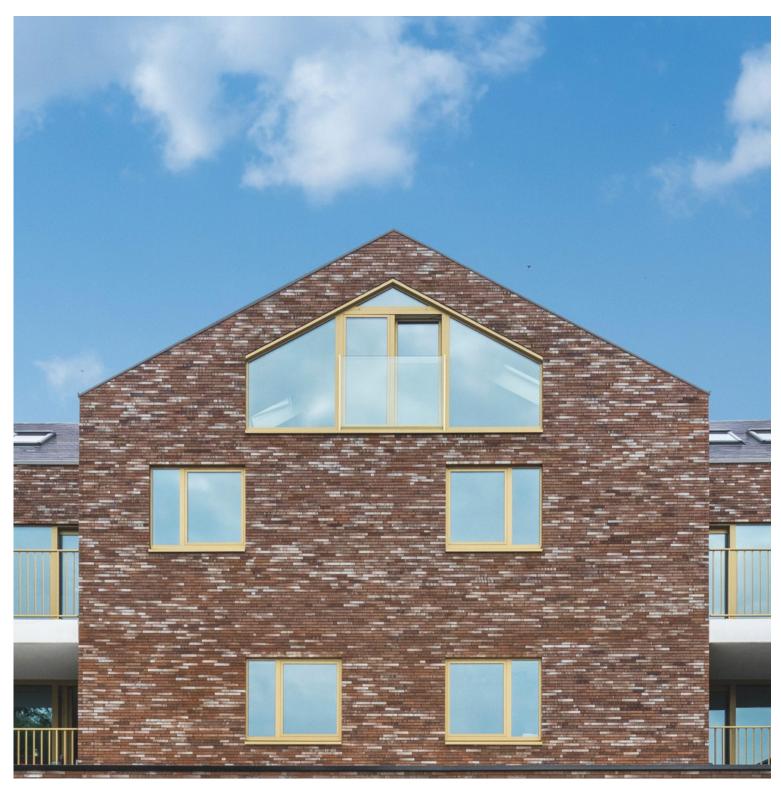

#### Archipolis: a rich collection

Archipolis represents a lavish, opulent collection boasting vibrant engobes and bold textures and shades. Its palette is simultaneously warm and fresh, bright and rich. This slim stone opens up unique visual possibilities, making it perfect for creating a sleek, character-filled facade. With its sharp lines and narrow width, Archipolis offers room for added insulation and additional living space. The collection exudes a dark, atmospheric passion, blending a touch of contemporary decadence with a stylish retro aesthetic.

### Exclusively in the slim Eco-brick format

In terms of sustainability, Archipolis is an excellent choice. These facing bricks will be exclusive offered in the slimmer Eco-brick format that extra offers space for insulation or creates more living space.