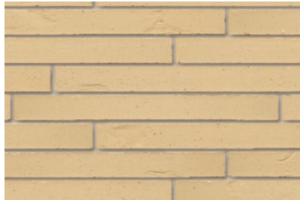

Porosity: ≤ 6% IW1 - very low absorption

Archipolis Vegas Yellow Eco-brick ± 240x65x40 mm Eco-brick ± 400x65x40 mm

Porosity: ≤ 6% IW2 - low absorbency

Archipolis Frost Grey Eco-brick ± 240x65x40 mm Eco-brick ± 400x65x40 mm